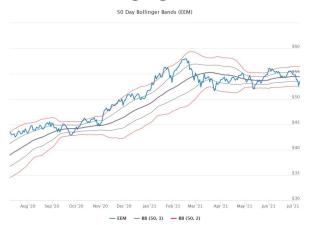

| iShares MSCI Spain ETF                         | 37.88 |
| EWY    | iShares MSCI South Korea ETF                   | 40.10 |
| EWH    | iShares MSCI Hong Kong ETF                     | 40.45 |
| FLKR   | Franklin FTSE South Korea ETF                  | 40.64 |
| GREK   | Global X MSCI Greece ETF                       | 41.54 |
| AAXJ   | iShares MSCI All Country Asia ex Japan ETF     | 41.67 |
| AIA    | iShares Asia 50 ETF                            | 41.88 |
| FIDI   | Fidelity International High Dividend ETF       | 42.22 |
| CIL    | VictoryShares International Volatility Wtd ETF | 42.56 |
| IDV    | iShares International Select Dividend ETF      | 42.62 |
| EWI    | iShares MSCI Italy ETF                         | 42.80 |

# EM & Frontier Equity Markets

### **Emerging (EEM)**







## **Top 10 EM Countries' 1-Day Performance**



#### 1-Day Leaders

| Ticker | Name                                             | Return |
|--------|--------------------------------------------------|--------|
| EYLD   | Cambria Emerging Shareholder Yield ETF           | 3.50%  |
| PGJ    | Invesco Golden Dragon China ETF                  | 3.11%  |
| FXI    | iShares China Large-Cap ETF                      | 2.87%  |
| FLCH   | Franklin FTSE China ETF                          | 2.71%  |
| мсні   | iShares MSCI China ETF                           | 2.61%  |
| CXSE   | WisdomTree China ex-State-Owned Enterprises Fund | 2.55%  |
| ADRE   | Invesco BLDRS Emerging Markets 50 ADR Index Fund | 2.52%  |
| FNI    | First Trust Chindia ETF                          | 2.29%  |
| GXC    | SPDR