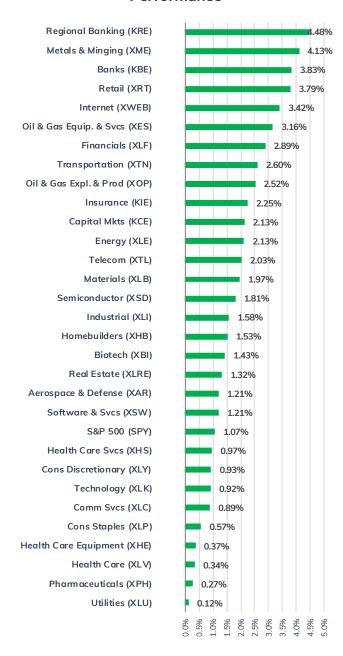

# S&P Sector & Industry 1-Day Performance

#### 1-Day Leaders

| Ticker | Name                                             | Return |
|--------|--------------------------------------------------|--------|
| KRE    | SPDR S&P Regional Banking ETF                    | 4.48%  |
| IAT    | iShares U.S. Regional Banks ETF                  | 4.21%  |
| XME    | SPDR S&P Metals & Mining ETF                     | 4.13%  |
| FTXO   | First Trust Nasdaq Bank ETF                      | 4.09%  |
| KBWB   | Invesco KBW Bank ETF                             | 3.94%  |
| QABA   | First Trust NASDAQ ABA Community Bank Index Fund | 3.87%  |
| KBE    | SPDR S&P Bank ETF                                | 3.83%  |
| XRT    | SPDR S&P Retail ETF                              | 3.79%  |
| PYZ    | Invesco DWA Basic Materials Momentum ETF         | 3.71%  |
| XWEB   | SPDR S&P Internet ETF                            | 3.42%  |
| AMZA   | InfraCap MLP ETF                                 | 3.35%  |

#### 1-Day Laggards

| Ticker | Name                                       | Return |
|--------|--------------------------------------------|--------|
| IHI    | iShares U.S. Medical Devices ETF           | 0.02%  |
| XLU    | Utilities Select Sector SPDR Fund          | 0.12%  |
| FUTY   | Fidelity MSCI Utilities Index ETF          | 0.22%  |
| VPU    | Vanguard Utilities ETF                     | 0.22%  |
| IDU    | iShares U.S. Utilities ETF                 | 0.26%  |
| XPH    | SPDR S&P Pharmaceuticals ETF               | 0.27%  |
| VHT    | Vanguard Health Care ETF                   | 0.33%  |
| XLV    | Health Care Select Sector SPDR Fund        | 0.34%  |
| XHE    | SPDR S&P Health Care Equipment ETF         | 0.37%  |
| RYU    | Invesco S&P 500 Equal Weight Utilities ETF | 0.40%  |
| FHLC   | Fidelity MSCI Health Care Index ETF        | 0.42%  |