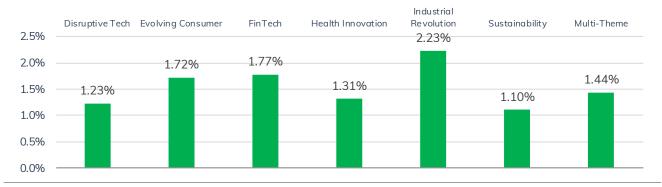

### **Average Thematic Segment 1-Day Performance**

#### 1-Day Leaders

| Ticker | Name                                                      | Return |
|--------|-----------------------------------------------------------|--------|
| REMX   | VanEck Vectors Rare Earth/Strategic Metals ETF            | 6.64%  |
| IBUY   | Amplify Online Retail ETF                                 | 3.28%  |
| EBIZ   | Global X E-Commerce ETF                                   | 3.26%  |
| LIT    | Global X Lithium & Battery Tech ETF                       | 3.17%  |
| ONLN   | ProShares Online Retail ETF                               | 2.77%  |
| KARS   | KraneShares Electric Vehicles & Future Mobility Index ETF | 2.69%  |
| EMQQ   | Emerging Markets Internet & Ecommerce ETF                 | 2.68%  |
| BATT   | Amplify Lithium & Battery Technology ETF                  | 2.57%  |
| AWAY   | ETFMG Travel Tech ETF                                     | 2.46%  |
| ARKF   | ARK Fintech Innovation ETF                                | 2.40%  |
| BLCN   | Siren ETF Trust Siren Nasdaq NexGen Economy ETF           | 2.35%  |
|        |                                                           |        |

#### 1-Day Laggards

| Ticker | Name                                                     | Return |
|--------|----------------------------------------------------------|--------|
| FAN    | First Trust Global Wind Energy ETF                       | 0.00%  |
| ICLN   | iShares Global Clean Energy ETF                          | 0.26%  |
| SMOG   | VanEck Vectors Low Carbon Energy ETF                     | 0.49%  |
| HTEC   | Robo Global Healthcare Technology and Innovation ETF     | 0.57%  |
| CLOU   | Global X Cloud Computing ETF                             | 0.63%  |
| EDOC   | Global X Telemedicine & Digital Health ETF               | 0.64%  |
| CNBS   | Amplify Seymour Cannabis ETF                             | 0.65%  |
| MJJ    | Microsectors Cannabis ETN                                | 0.65%  |
| NERD   | Roundhill BITKRAFT Esports & Digital Entertainment ETF   | 0.67%  |
| LIV    | Emles (a)Home ETF                                        | 0.68%  |
| SRVR   | Pacer Benchmark Data & Infrastructure Real Estate SCTR E | 0.71%  |