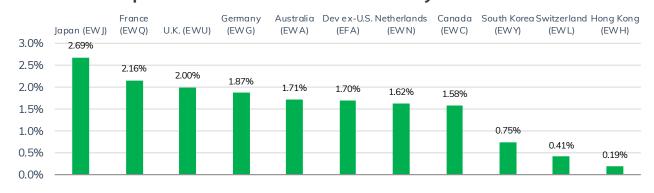

### Top 10 Dev ex-U.S. Countries' 1-Day Performance

#### 1-Day Leaders

| Ticker | . Name                                  | Return |
|--------|-----------------------------------------|--------|
| DXJ    | WisdomTree Japan Hedged Equity Fund     | 3.61%  |
| DBJP   | Xtrackers MSCI Japan Hedged Equity ETF  | 2.87%  |
| HEWJ   | iShares Currency Hedged MSCI Japan ETF  | 2.87%  |
| JPXN   | iShares JPX-Nikkei 400 ETF              | 2.74%  |
| EWJ    | iShares MSCI Japan ETF                  | 2.69%  |
| ВВЈР   | JPMorgan BetaBuilders Japan ETF         | 2.64%  |
| FLJP   | Franklin FTSE Japan ETF                 | 2.59%  |
| IMTM   | iShares MSCI Intl Momentum Factor ETF   | 2.58%  |
| DFJ    | WisdomTree Japan SmallCap Dividend Fund | 2.51%  |
| IVLU   | iShares MSCI Intl Value Factor ETF      | 2.45%  |
| SCJ    | iShares MSCI Japan Small-Cap ETF        | 2,42%  |
|        |                                         |        |