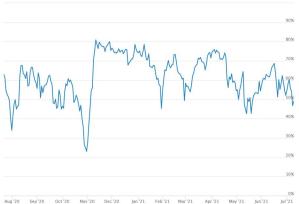

is ETF                                  | 35.31 |
| AWAY   | ETFMG Travel Tech ETF                                  | 37.25 |
| MJ     | ETFMG Alternative Harvest ETF                          | 37.98 |
| EMQQ   | Emerging Markets Internet & Ecommerce ETF              | 39.53 |
| ВЈК    | VanEck Vectors Gaming ETF                              | 39.58 |
| MOON   | Direxion Moonshot Innovators ETF                       | 40.16 |
| TOKE   | Cambria Cannabis ETF                                   | 40.55 |
| XBUY   | Amplify International Online Retail ETF                | 40.56 |
| BETZ   | Roundhill Sports Betting & iGaming ETF                 | 40.74 |
| GAMR   | Wedbush ETFMG Video Game Tech ETF                      | 40.77 |

# Developed ex-U.S. Equity Markets

### Dev ex-U.S. (EFA)









### Top 10 Dev ex-U.S. Countries' 1-Day Performance



#### 1-Day Leaders

| Ticker | . Name                                  | Return |
|--------|-----------------------------------------|--------|
| DXJ    | WisdomTree Japan Hedged Equity Fund     | 3.61%  |
| DBJP   | Xtrackers MSCI Japan Hedged Equity ETF  | 2.87%  |
| HEWJ   | iShares Currency Hedged MSCI Japan ETF  | 2.87%  |
| JPXN   | iShares JPX-Nikkei 400 ETF              | 2.74%  |
| EWJ    | iShares MSCI Japan ETF                  | 2.69%  |
| ВВЈР   | JPMorgan BetaBuilders Japan ETF         | 2.64%  |
| FLJP   | Franklin FTSE Japan ETF                 | 2.59%  |
| IMTM   | iShares MSCI Intl Momentum Factor ETF   | 2.58%  |
| DFJ    | WisdomTree Japan SmallCap Dividend Fund | 2.51%  |
| IVLU   | iShares MSCI Intl Value Factor