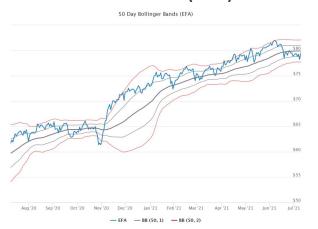

Cannabis ETF                                  | 35.31 |
| AWAY   | ETFMG Travel Tech ETF                                  | 37.25 |
| MJ     | ETFMG Alternative Harvest ETF                          | 37.98 |
| EMQQ   | Emerging Markets Internet & Ecommerce ETF              | 39.53 |
| ВЈК    | VanEck Vectors Gaming ETF                              | 39.58 |
| MOON   | Direxion Moonshot Innovators ETF                       | 40.16 |
| TOKE   | Cambria Cannabis ETF                                   | 40.55 |
| XBUY   | Amplify International Online Retail ETF                | 40.56 |
| BETZ   | Roundhill Sports Betting & iGaming ETF                 | 40.74 |
| GAMR   | Wedbush ETFMG Video Game Tech ETF                      | 40.77 |

# Developed ex-U.S. Equity Markets

### Dev ex-U.S. (EFA)









### Top 10 Dev ex-U.S. Countries' 1-Day Performance



#### 1-Day Leaders

| Ticker | . Name                                  | Return |
|--------|-----------------------------------------|--------|
| DXJ    | WisdomTree Japan Hedged Equity Fund     | 3.61%  |
| DBJP   | Xtrackers MSCI Japan Hedged Equity ETF  | 2.87%  |
| HEWJ   | iShares Currency Hedged MSCI Japan ETF  | 2.87%  |
| JPXN   | iShares JPX-Nikkei 400 ETF              | 2.74%  |
| EWJ    | iShares MSCI Japan ETF                  | 2.69%  |
| ВВЈР   | JPMorgan BetaBuilders Japan ETF         | 2.64%  |
| FLJP   | Franklin FTSE Japan ETF                 | 2.59%  |
| IMTM   | iShares MSCI Intl Momentum Factor ETF   | 2.58%  |
| DFJ    | WisdomTree Japan SmallCap Dividend Fund | 2.51%  |
| IVLU   | iShares MSCI Intl Value