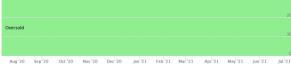

## U.S. Size & Style 1-Day Performance



#### 1-Day Leaders

| Ticker | Name                                         | Return |
|--------|----------------------------------------------|--------|
| CALF   | Pacer US Small Cap Cash Cows 100 ETF         | 4.33%  |
| RZV    | Invesco S&P Smallcap 600 Pure Value ETF      | 3.31%  |
| XSVM   | Invesco S&P SmallCap Value with Momentum ETF | 3.23%  |
| XSMO   | Invesco S&P SmallCap Momentum ETF            | 3.08%  |
| AVUV   | Avantis U.S. Small Cap Value ETF             | 3.07%  |
| RFV    | Invesco S&P Midcap 400 Pure Value ETF        | 3.00%  |
| XMHQ   | Invesco S&P MidCap Quality ETF               | 2.91%  |
| SLYV   | SPDR S&P 600 Small Cap Value ETF             | 2.88%  |
| RWJ    | Invesco S&P SmallCap 600 Revenue ETF         | 2.88