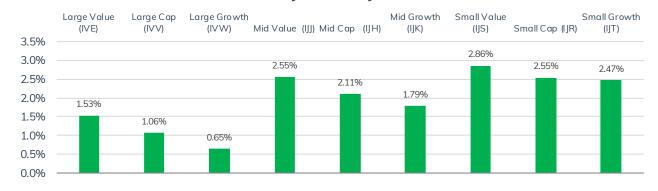

## U.S. Size & Style 1-Day Performance



#### 1-Day Leaders

| Ticker | Name                                         | Return |
|--------|----------------------------------------------|--------|
| CALF   | Pacer US Small Cap Cash Cows 100 ETF         | 4.33%  |
| RZV    | Invesco S&P Smallcap 600 Pure Value ETF      | 3.31%  |
| XSVM   | Invesco S&P SmallCap Value with Momentum ETF | 3.23%  |
| XSMO   | Invesco S&P SmallCap Momentum ETF            | 3.08%  |
| AVUV   | Avantis U.S. Small Cap Value ETF             | 3.07%  |
| RFV    | Invesco S&P Midcap 400 Pure Value ETF        | 3.00%  |
| XMHQ   | Invesco S&P MidCap Quality ETF               | 2.91%  |
| SLYV   | SPDR S&P 600 Small Cap Value ETF             | 2.88%  |
| RWJ    | Invesco S&P SmallCap 600 Revenue ETF         | 2.88%  |
| VIOV   | Vanguard S&P Small-Cap 600 Val