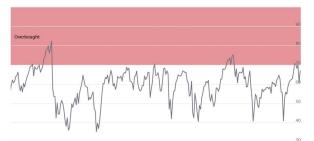

## U.S. Size & Style 1-Day Performance



#### 1-Day Leaders

| Ticker | Name                                         | Return |
|--------|----------------------------------------------|--------|
| CALF   | Pacer US Small Cap Cash Cows 100 ETF         | 4.33%  |
| RZV    | Invesco S&P Smallcap 600 Pure Value ETF      | 3.31%  |
| XSVM   | Invesco S&P SmallCap Value with Momentum ETF | 3.23%  |
| XSMO   | Invesco S&P SmallCap Momentum ETF            | 3.08%  |
| AVUV   | Avantis U.S. Small Cap Value ETF             | 3.07%  |
| RFV    | Invesco S&P Midcap 400 Pure Value ETF        | 3.00%  |
| XMHQ   | Invesco S&P MidCap Quality ETF               | 2.91%  |
| SLYV   | SPDR S&P 600 Small Cap Value ETF             | 2.88%  |
| RWJ    | Invesco S&P SmallCap 600 Revenue ETF         | 2.