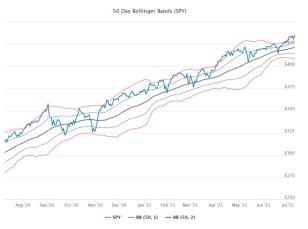

## U.S. Size & Style 1-Day Performance



#### 1-Day Leaders

| Ticker | Name                                         | Return |
|--------|----------------------------------------------|--------|
| CALF   | Pacer US Small Cap Cash Cows 100 ETF         | 4.33%  |
| RZV    | Invesco S&P Smallcap 600 Pure Value ETF      | 3.31%  |
| XSVM   | Invesco S&P SmallCap Value with Momentum ETF | 3.23%  |
| XSMO   | Invesco S&P SmallCap Momentum ETF            | 3.08%  |
| AVUV   | Avantis U.S. Small Cap Value ETF             | 3.07%  |
| RFV    | Invesco S&P Midcap 400 Pure Value ETF        | 3.00%  |
| XMHQ   | Invesco S&P MidCap Quality ETF               | 2.91%  |
| SLYV   | SPDR S&P 600 Small Cap Value ETF             | 2.88%  |
| RWJ    | Invesco S&P SmallCap 600 Revenue ETF