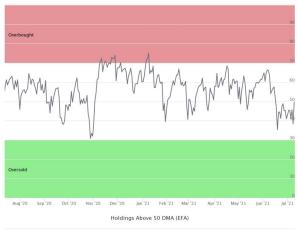

abis ETF                                  | 35.31 |
| AWAY   | ETFMG Travel Tech ETF                                  | 37.25 |
| MJ     | ETFMG Alternative Harvest ETF                          | 37.98 |
| EMQQ   | Emerging Markets Internet & Ecommerce ETF              | 39.53 |
| ВЈК    | VanEck Vectors Gaming ETF                              | 39.58 |
| MOON   | Direxion Moonshot Innovators ETF                       | 40.16 |
| TOKE   | Cambria Cannabis ETF                                   | 40.55 |
| XBUY   | Amplify International Online Retail ETF                | 40.56 |
| BETZ   | Roundhill Sports Betting & iGaming ETF                 | 40.74 |
| GAMR   | Wedbush ETFMG Video Game Tech ETF                      | 40.77 |

# Developed ex-U.S. Equity Markets

### Dev ex-U.S. (EFA)









### Top 10 Dev ex-U.S. Countries' 1-Day Performance



#### 1-Day Leaders

| Ticker | . Name                                  | Return |
|--------|-----------------------------------------|--------|
| DXJ    | WisdomTree Japan Hedged Equity Fund     | 3.61%  |
| DBJP   | Xtrackers MSCI Japan Hedged Equity ETF  | 2.87%  |
| HEWJ   | iShares Currency Hedged MSCI Japan ETF  | 2.87%  |
| JPXN   | iShares JPX-Nikkei 400 ETF              | 2.74%  |
| EWJ    | iShares MSCI Japan ETF                  | 2.69%  |
| ВВЈР   | JPMorgan BetaBuilders Japan ETF         | 2.64%  |
| FLJP   | Franklin FTSE Japan ETF                 | 2.59%  |
| IMTM   | iShares MSCI Intl Momentum Factor ETF   | 2.58%  |
| DFJ    | WisdomTree Japan SmallCap Dividend Fund | 2.51%  |
| IVLU   | iShares MSCI Intl Value Fact