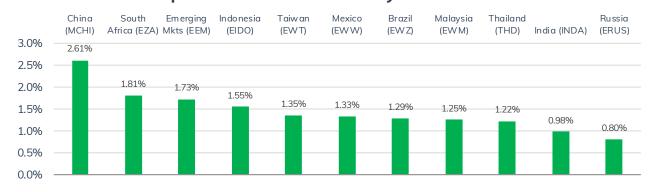

## **Top 10 EM Countries' 1-Day Performance**

#### 1-Day Leaders

| Ticker | Name                                             | Return |
|--------|--------------------------------------------------|--------|
| EYLD   | Cambria Emerging Shareholder Yield ETF           | 3.50%  |
| PGJ    | Invesco Golden Dragon China ETF                  | 3.11%  |
| FXI    | iShares China Large-Cap ETF                      | 2.87%  |
| FLCH   | Franklin FTSE China ETF                          | 2.71%  |
| мсні   | iShares MSCI China ETF                           | 2.61%  |
| CXSE   | WisdomTree China ex-State-Owned Enterprises Fund | 2.55%  |
| ADRE   | Invesco BLDRS Emerging Markets 50 ADR Index Fund | 2.52%  |
| FNI    | First Trust Chindia ETF                          | 2.29%  |
| GXC    | SPDR S&P China ETF                               | 2.29%  |
| ECH    | iShares MSCI Chile ETF                           | 2.17%  |
| BKF    | iShares MSCI BRIC ETF                            | 2.16%  |
|        |                                                  |        |