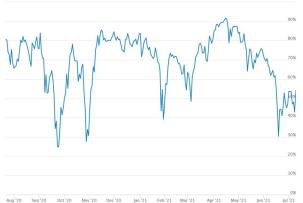

## U.S. Size & Style 1-Day Performance



#### 1-Day Leaders

| Ticker | Name                                         | Return |
|--------|----------------------------------------------|--------|
| CALF   | Pacer US Small Cap Cash Cows 100 ETF         | 4.33%  |
| RZV    | Invesco S&P Smallcap 600 Pure Value ETF      | 3.31%  |
| XSVM   | Invesco S&P SmallCap Value with Momentum ETF | 3.23%  |
| XSMO   | Invesco S&P SmallCap Momentum ETF            | 3.08%  |
| AVUV   | Avantis U.S. Small Cap Value ETF             | 3.07%  |
| RFV    | Invesco S&P Midcap 400 Pure Value ETF        | 3.00%  |
| XMHQ   | Invesco S&P MidCap Quality ETF               | 2.91%  |
| SLYV   | SPDR S&P 600 Small Cap Value ETF             | 2.88%  |
| RWJ    | Invesco S&P SmallCap 600 Revenue ETF         | 2.88%  |