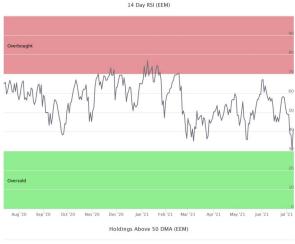

| iShares MSCI Spain ETF                         | 37.88 |
| EWY    | iShares MSCI South Korea ETF                   | 40.10 |
| EWH    | iShares MSCI Hong Kong ETF                     | 40.45 |
| FLKR   | Franklin FTSE South Korea ETF                  | 40.64 |
| GREK   | Global X MSCI Greece ETF                       | 41.54 |
| AAXJ   | iShares MSCI All Country Asia ex Japan ETF     | 41.67 |
| AIA    | iShares Asia 50 ETF                            | 41.88 |
| FIDI   | Fidelity International High Dividend ETF       | 42.22 |
| CIL    | VictoryShares International Volatility Wtd ETF | 42.56 |
| IDV    | iShares International Select Dividend ETF      | 42.62 |
| EWI    | iShares MSCI Italy ETF                         | 42.80 |

# EM & Frontier Equity Markets

### **Emerging (EEM)**







## **Top 10 EM Countries' 1-Day Performance**



#### 1-Day Leaders

| Ticker | Name                                             | Return |
|--------|--------------------------------------------------|--------|
| EYLD   | Cambria Emerging Shareholder Yield ETF           | 3.50%  |
| PGJ    | Invesco Golden Dragon China ETF                  | 3.11%  |
| FXI    | iShares China Large-Cap ETF                      | 2.87%  |
| FLCH   | Franklin FTSE China ETF                          | 2.71%  |
| мсні   | iShares MSCI China ETF                           | 2.61%  |
| CXSE   | WisdomTree China ex-State-Owned Enterprises Fund | 2.55%  |
| ADRE   | Invesco BLDRS Emerging Markets 50 ADR Index Fund | 2.52%  |
| FNI    | First Trust Chindia ETF                          | 2.29%  |
| GXC    | SPDR S