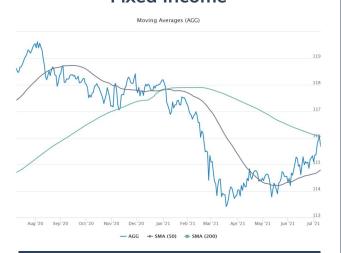

# Fixed Income, Commodities & Currencies

### **Fixed Income**

| Ticker | Name                          | 1-Day  | 1-M    | YTD    |
|--------|-------------------------------|--------|--------|--------|
| AGG    | U.S. Aggregate                | -0.33% | 0.69%  | -1.23% |
| SHY    | 1-3 Year Treasury Bonds       | -0.03% | -0.07% | -0.06% |
| IEF    | 7-10 Year Treasury Bonds      | -0.50% | 0.97%  | -2.57% |
| TLT    | 20+ Year Treasury Bonds       | -1.41% | 3.55%  | -6.36% |
| TIP    | TIPS Bonds                    | 0.02%  | 1.12%  | 2.07%  |
| FLOT   | Floating Rate Bonds           | 0.00%  | 0.03%  | 0.38%  |
| LQD    | Investment Grade Corporate    | -0.42% | 1.59%  | -1.25% |
| HYG    | High Yield Corporate          | 0.17%  | 0.99%  | 2.89%  |
| BKLN   | Senior Loan                   | 0.14%  | -0.34% | 0.92%  |
| PFF    | Preferred & Income Securities | 0.25%  | 1.66%  | 4.57%  |
| MUB    | Municipal Bonds               | -0.08% | 0.19%  | 1.30%  |
| MBB    | MBS                           | -0.21% | -0.08% | -0.82% |
| EMB    | Dollar Denominated EM Bonds   | -0.03% | -0.08% | -1.39% |
| LEMB   | Local Currency EM Bonds       | 0.35%  | -2.59% | -4.27% |