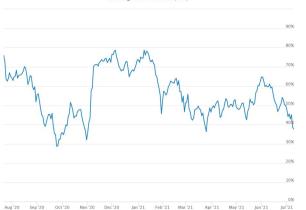

| iShares MSCI Spain ETF                         | 37.88 |
| EWY    | iShares MSCI South Korea ETF                   | 40.10 |
| EWH    | iShares MSCI Hong Kong ETF                     | 40.45 |
| FLKR   | Franklin FTSE South Korea ETF                  | 40.64 |
| GREK   | Global X MSCI Greece ETF                       | 41.54 |
| AAXJ   | iShares MSCI All Country Asia ex Japan ETF     | 41.67 |
| AIA    | iShares Asia 50 ETF                            | 41.88 |
| FIDI   | Fidelity International High Dividend ETF       | 42.22 |
| CIL    | VictoryShares International Volatility Wtd ETF | 42.56 |
| IDV    | iShares International Select Dividend ETF      | 42.62 |
| EWI    | iShares MSCI Italy ETF                         | 42.80 |

# EM & Frontier Equity Markets

### **Emerging (EEM)**







## **Top 10 EM Countries' 1-Day Performance**



#### 1-Day Leaders

| Ticker | Name                                             | Return |
|--------|--------------------------------------------------|--------|
| EYLD   | Cambria Emerging Shareholder Yield ETF           | 3.50%  |
| PGJ    | Invesco Golden Dragon China ETF                  | 3.11%  |
| FXI    | iShares China Large-Cap ETF                      | 2.87%  |
| FLCH   | Franklin FTSE China ETF                          | 2.71%  |
| мсні   | iShares MSCI China ETF                           | 2.61%  |
| CXSE   | WisdomTree China ex-State-Owned Enterprises Fund | 2.55%  |
| ADRE   | Invesco BLDRS Emerging Markets 50 ADR Index Fund | 2.52%  |
| FNI    | First Trust Chindia ETF                          | 2.29%  |
| GXC    | SPDR S&P