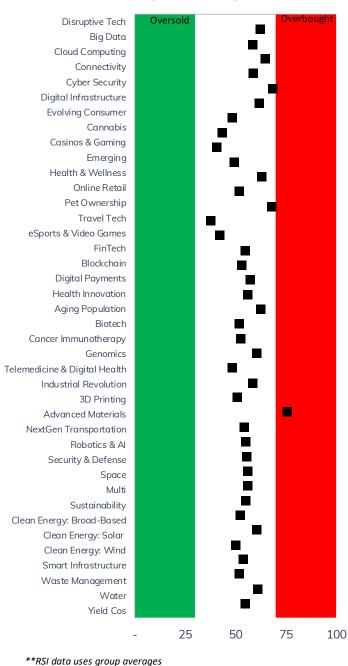

### Sector 14-Day RSI (1-week slide)

### **Average Thematic Segment 1-Day Performance**