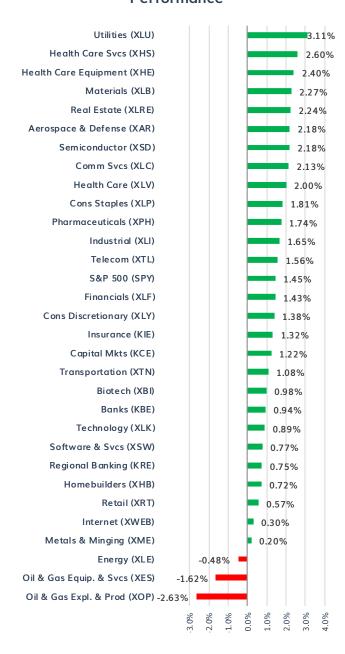

p Index Fund | 49.71 |
| FTHI   | First Trust BuyWrite Income ETF                  | 50.97 |
| VRAI   | Virtus Real Asset Income ETF                     | 51.12 |
| DIV    | Global X SuperDividend US ETF                    | 52.20 |
| CCOR   | Core Alternative ETF                             | 52.84 |
| SMDV   | ProShares Russell 2000 Dividend Growers ETF      | 53.37 |
| DES    | WisdomTree U.S. SmallCap Dividend Fund           | 54.55 |
| WBIY   | WBI Power Factor High Dividend ETF               | 54.76 |
| SPVU   | Invesco S&P 500 Enhanced Value ETF               | 55.46 |
| RDIV   | Invesco S&P Ultra Dividend Revenue ETF           | 55.62 |
| SPYD   | SPDR Portfolio S&P 500 High Dividend ETF         | 55.72 |



## U.S. Sectors & Industries

## S&P Sector & Industry 1-Day Performance



### Select Sector SPDRs Technicals

| Fund Name                                      | % From 52W                                                                                                                                                                                                                                                                                                                                                                                 | % From 52W