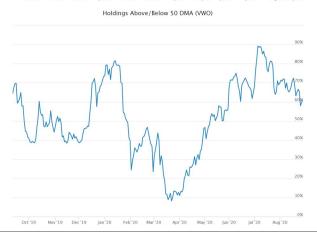

ares MSCI Spain ETF                                | 47.16 |
| IDOG   | ALPS International Sector Dividend Dogs ETF           | 48.32 |
| EWO    | iShares MSCI Austria ETF                              | 51.04 |
| FLGB   | Franklin FTSE United Kingdom ETF                      | 52.09 |
| EWU    | iShares MSCI United Kingdom ETF                       | 52.13 |
| EIRL   | iShares MSCI Ireland ETF                              | 52.54 |
| EWS    | iShares MSCI Singapore ETF                            | 52.57 |
| FDD    | First Trust Stoxx European Select Dividend Index Fund | 53.29 |
| EWY    | iShares MSCI South Korea ETF                          | 53.40 |
| IDV    | iShares International Select Dividend ETF             | 53.92 |

# **EM & Frontier Equity Markets**

## **Emerging (VWO)**







## Top 10 EM Countries' 1-Day Performance



### 1-Day Leaders

| Ticker | . Name                              | Return |
|--------|-------------------------------------|--------|
| ECH    | iShares MSCI Chile ETF              | 2.46%  |
| GXG    | Global X MSCI Colombia ETF          | 2.25%  |
| PAK    | Global X MSCI Pakistan ETF          | 1.78%  |
| BRF    | VanEck Vectors Brazil Small-Cap ETF | 1.64%  |
| EWZS   | iShares MSCI Brazil Small-Cap ETF   | 1.27%  |
| SMIN   | iShares MSCI India Small Cap ETF    | 1.14%  |
| VNM    | VanEck Vectors Vietnam ETF          | 1.01%  |
| FBZ    | First Trust Brazil AlphaDEX Fund    | 0.58%  |
| EWM    | iShares MSCI Malaysia ETF           | 0.57%  |
| EWT    | iShares MSCI Taiwan ETF             | 0.52%  |
| QAT    | iShares MSCI Qatar ETF