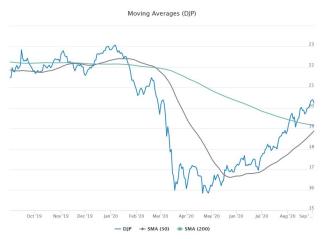

11.59% |
| TLT    | 20+ Year Treasury Bonds       | 0.95%  | -3.05% | 23.40% |
| TIP    | TIPS Bonds                    | 0.04%  | 0.99%  | 9.58%  |
| FLOT   | Floating Rate Bonds           | 0.00%  | 0.17%  | 0.63%  |
| LQD    | Investment Grade Corporate    | 0.40%  | -0.77% | 8.91%  |
| HYG    | High Yield Corporate          | 0.12%  | 0.64%  | 0.34%  |
| BKLN   | Senior Loan                   | 0.00%  | 1.73%  | -1.23% |
| PFF    | Preferred & Income Securities | 0.33%  | 2.18%  | 1.24%  |
| MUB    | Municipal Bonds               | -0.01% | -0.53% | 3.22%  |
| MBB    | MBS                           | 0.05%  | 0.14%  | 3.95%  |
| EMB    | Dollar Denominated EM Bonds   | 0.41%  | 1.82%  | 2.70%  |
| LEMB   | Local Currency EM Bonds       | -0.38% | 0.19%  | -3.39% |

## **Commodities**



| Ticker | Name                     | 1-Day  | 1-M    | YTD     |
|--------|--------------------------|--------|--------|---------|
| DJP    | <b>Broad Commodities</b> | -0.88% | 7.04%  | -11.47% |
| DBE    | Energy                   | -2.26% | 3.43%  | -31.99% |
| USO    | WTI Crude Oil            | -2.45% | 2.72%  | -70.86% |
| BNO    | Brent Crude Oil          | -2.82% | 0.53%  | -45.42% |
| UNG    | Natural Gas              | -0.30% | 31.19% | -20.17% |
| UGA    | Gasoline                 | -1.95% | 7.21%  | -37.98% |
| DBP    | Precious Metals          | -1.72% | 0.96%  | 31.76%  |
| GLD    | Gold                     | -1.31% | -1.52% | 27.80%  |
| SLV    | Silver                   | -2.26% | 12.80% | 53.18%  |
| PPLT   | Platinum                 | -3.37% | 0.46%  | -5.81%  |
| PALL