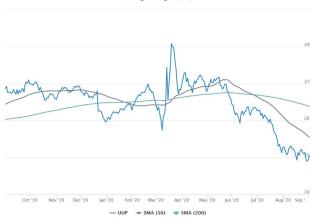

| -1.94% | 4.07%  | -3.29%  |
| JJN    | Nickel                   | -0.07% | 14.56% | 10.10%  |
| JJU    | Aluminum                 | -2.72% | 3.62%  | -6.01%  |
| JJT    | Tin                      | 2.12%  | 3.40%  | 9.10%   |
| DBA    | Agriculture              | -0.14% | 4.30%  | -10.69% |
| CORN   | Corn                     | 0.24%  | 8.02%  | -14.46% |
| SOYB   | Soybeans                 | 0.73%  | 6.96%  | -3.85%  |
| WEAT   | Wheat                    | -0.71% | 3.33%  | -4.44%  |
| CANE   | Sugar                    | 0.49%  | -0.34% | -13.97% |
| BAL    | Cotton                   | -0.53% | 3.20%  | -6.07%  |
| NIB    | Cocoa                    | 1.52%  | 13.22% | 11.92%  |
| JO     | Coffee                   | -0.15% | 7.79%  | -5.87%  |

### **Currencies**

Moving Averages (UUP)



| Ticker | Name                   | 1-Day  | 1-M    | YTD    |
|--------|------------------------|--------|--------|--------|
| UUP    | Long Dollar            | 0.36%  | -0.95% | -3.58% |
| UDN    | Short Dollar           | -0.38% | 0.62%  | 3.34%  |
| FXE    | Euro                   | -0.53% | 0.50%  | 5.00%  |
| FXB    | British Pound Sterling | -0.27% | 1.95%  | 0.57%  |
| FXF    | Swiss Franc            | -0.20% | 0.23%  | 5.46%  |
| FXY    | Japanese Yen           | -0.27% | -0.40% | 1.88%  |
| FXC    | Canadian Dollar        | 0.18%  | 2.56%  | -0.53% |
| FXA    | Australian Dollar      | -0.56% | 2.55%  | 4.28%  |
|        |                        |        |        |        |
|        |                        |        |        |        |
|        |                        |