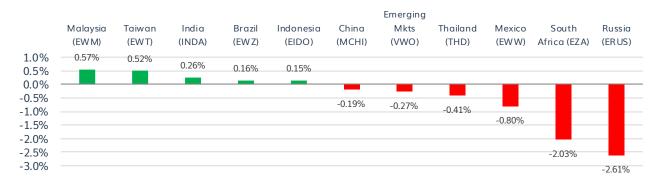

| 47.16 |
| IDOG   | ALPS International Sector Dividend Dogs ETF           | 48.32 |
| EWO    | iShares MSCI Austria ETF                              | 51.04 |
| FLGB   | Franklin FTSE United Kingdom ETF                      | 52.09 |
| EWU    | iShares MSCI United Kingdom ETF                       | 52.13 |
| EIRL   | iShares MSCI Ireland ETF                              | 52.54 |
| EWS    | iShares MSCI Singapore ETF                            | 52.57 |
| FDD    | First Trust Stoxx European Select Dividend Index Fund | 53.29 |
| EWY    | iShares MSCI South Korea ETF                          | 53.40 |
| IDV    | iShares International Select Dividend ETF             | 53.92 |

# **EM & Frontier Equity Markets**

## **Emerging (VWO)**







## Top 10 EM Countries' 1-Day Performance



### 1-Day Leaders

| Ticker | . Name                              | Return |
|--------|-------------------------------------|--------|
| ECH    | iShares MSCI Chile ETF              | 2.46%  |
| GXG    | Global X MSCI Colombia ETF          | 2.25%  |
| PAK    | Global X MSCI Pakistan ETF          | 1.78%  |
| BRF    | VanEck Vectors Brazil Small-Cap ETF | 1.64%  |
| EWZS   | iShares MSCI Brazil Small-Cap ETF   | 1.27%  |
| SMIN   | iShares MSCI India Small Cap ETF    | 1.14%  |
| VNM    | VanEck Vectors Vietnam ETF          | 1.01%  |
| FBZ    | First Trust Brazil AlphaDEX Fund    | 0.58%  |
| EWM    | iShares MSCI Malaysia ETF           | 0.57%  |
| EWT    | iShares MSCI Taiwan ETF             | 0.52%  |
| QAT    | iShares MSCI Qatar ETF              | 0.51%  |

### 1-Day Laggards

| Ti