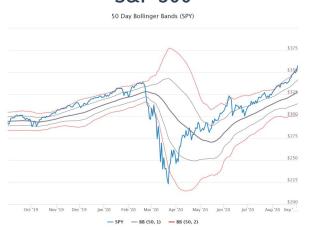

### **S&P 500**









## U.S. Size & Style 1-Day Performance



### 1-Day Leaders

| Ticker | Name                                                   | Return |
|--------|--------------------------------------------------------|--------|
| QVAL   | Alpha Architect U.S. Quantitative Value ETF            | 2.82%  |
| CAPE   | Barclays ETN+ Shiller CAPE ETN                         | 2.57%  |
| COWZ   | Pacer US Cash Cows 100 ETF                             | 2.35%  |
| UTRN   | Vesper U.S. Large Cap Short-Term Reversal Strategy ETF | 2.35%  |
| SZNE   | Pacer CFRA-Stovall Equal Weight Seasonal Rotation ETF  | 2.33%  |
| BIBL   | Inspire 100 ETF                                        | 2.33%  |
| NULV   | Nuveen ESG Large-Cap Value ETF                         | 2.32%  |
| SPHD   | Invesco S&P 500 High Divide