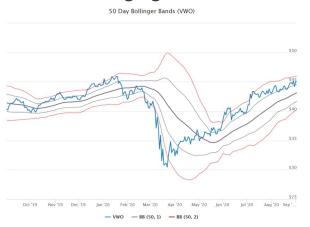

iShares MSCI Spain ETF                                | 47.16 |
| IDOG   | ALPS International Sector Dividend Dogs ETF           | 48.32 |
| EWO    | iShares MSCI Austria ETF                              | 51.04 |
| FLGB   | Franklin FTSE United Kingdom ETF                      | 52.09 |
| EWU    | iShares MSCI United Kingdom ETF                       | 52.13 |
| EIRL   | iShares MSCI Ireland ETF                              | 52.54 |
| EWS    | iShares MSCI Singapore ETF                            | 52.57 |
| FDD    | First Trust Stoxx European Select Dividend Index Fund | 53.29 |
| EWY    | iShares MSCI South Korea ETF                          | 53.40 |
| IDV    | iShares International Select Dividend ETF             | 53.92 |

# **EM & Frontier Equity Markets**

## **Emerging (VWO)**







## Top 10 EM Countries' 1-Day Performance



### 1-Day Leaders

| Ticker | . Name                              | Return |
|--------|-------------------------------------|--------|
| ECH    | iShares MSCI Chile ETF              | 2.46%  |
| GXG    | Global X MSCI Colombia ETF          | 2.25%  |
| PAK    | Global X MSCI Pakistan ETF          | 1.78%  |
| BRF    | VanEck Vectors Brazil Small-Cap ETF | 1.64%  |
| EWZS   | iShares MSCI Brazil Small-Cap ETF   | 1.27%  |
| SMIN   | iShares MSCI India Small Cap ETF    | 1.14%  |
| VNM    | VanEck Vectors Vietnam ETF          | 1.01%  |
| FBZ    | First Trust Brazil AlphaDEX Fund    | 0.58%  |
| EWM    | iShares MSCI Malaysia ETF           | 0.57%  |
| EWT    | iShares MSCI Taiwan ETF             | 0.52%  |
| QAT    | iShares MSCI Qatar ETF