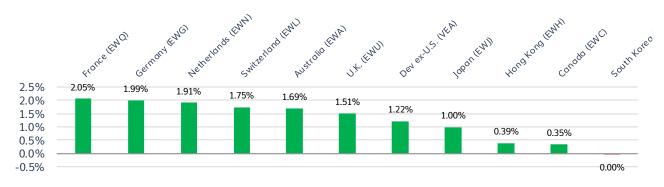

| 34.35 |
| AMUB   | ETRACS Alerian MLP Index ETN Class B                 | 36.78 |
| AMLP   | Alerian MLP ETF                                      | 36.87 |
| MLPA   | Global X MLP ETF                                     | 37.02 |
| MLPI   | ETRACS Alerian MLP Infrastructure Index ETN          | 38.23 |
| FCG    | First Trust Natural Gas ETF                          | 38.36 |
| MLPB   | ETRACS Alerian MLP Infrastructure Index ETN Series B | 38.93 |
| AMZA   | InfraCap MLP ETF                                     | 39.04 |
| XOP    | SPDR S&P Oil & Gas Exploration & Production ETF      | 39.27 |
| XLE    | Energy Select Sector SPDR Fund                       | 39.36 |

# Developed ex-U.S. Equity Markets

## Dev ex-U.S. (VEA)









## Top 10 Dev ex-U.S. Countries' 1-Day Performance



### 1-Day Leaders

| Ticker | Name                                                      | Return |
|--------|-----------------------------------------------------------|--------|
| HEWG   | iShares Currency Hedged MSCI Germany ETF                  | 2.55%  |
| HEDJ   | WisdomTree Europe Hedged Equity Fund                      | 2.42%  |
| HEZU   | iShares Currency Hedged MSCI Eurozone ETF                 | 2.32%  |
| FSZ    | First Trust Switzerland AlphaDEX Fund                     | 2.13%  |
| IHDG   | WisdomTree International Hedged Quality Dividend Growth F | 2.11%  |
| EWQ    | iShares MSCI France ETF                                   | 2.05%  |
| FEZ    | SPDR EURO STOXX 50 ETF                                    | 2.02%  |
| EWG    | iShares MSCI Germany ETF