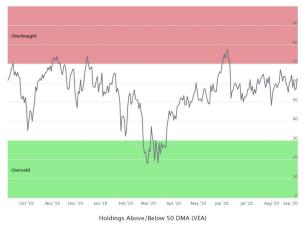

MU    | ETRACS Alerian MLP Index ETN                         | 34.35 |
| AMUB   | ETRACS Alerian MLP Index ETN Class B                 | 36.78 |
| AMLP   | Alerian MLP ETF                                      | 36.87 |
| MLPA   | Global X MLP ETF                                     | 37.02 |
| MLPI   | ETRACS Alerian MLP Infrastructure Index ETN          | 38.23 |
| FCG    | First Trust Natural Gas ETF                          | 38.36 |
| MLPB   | ETRACS Alerian MLP Infrastructure Index ETN Series B | 38.93 |
| AMZA   | InfraCap MLP ETF                                     | 39.04 |
| XOP    | SPDR S&P Oil & Gas Exploration & Production ETF      | 39.27 |
| XLE    | Energy Select Sector SPDR Fund                       | 39.36 |

# Developed ex-U.S. Equity Markets

## Dev ex-U.S. (VEA)









## Top 10 Dev ex-U.S. Countries' 1-Day Performance



### 1-Day Leaders

| Ticker | Name                                                      | Return |
|--------|-----------------------------------------------------------|--------|
| HEWG   | iShares Currency Hedged MSCI Germany ETF                  | 2.55%  |
| HEDJ   | WisdomTree Europe Hedged Equity Fund                      | 2.42%  |
| HEZU   | iShares Currency Hedged MSCI Eurozone ETF                 | 2.32%  |
| FSZ    | First Trust Switzerland AlphaDEX Fund                     | 2.13%  |
| IHDG   | WisdomTree International Hedged Quality Dividend Growth F | 2.11%  |
| EWQ    | iShares MSCI France ETF                                   | 2.05%  |
| FEZ    | SPDR EURO STOXX 50 ETF                                    | 2.02%  |
| E