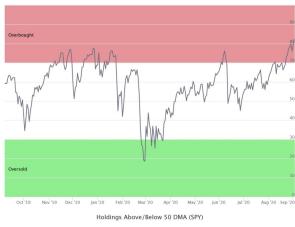

### **S&P 500**









## U.S. Size & Style 1-Day Performance



### 1-Day Leaders

| Ticker | Name                                                   | Return |
|--------|--------------------------------------------------------|--------|
| QVAL   | Alpha Architect U.S. Quantitative Value ETF            | 2.82%  |
| CAPE   | Barclays ETN+ Shiller CAPE ETN                         | 2.57%  |
| COWZ   | Pacer US Cash Cows 100 ETF                             | 2.35%  |
| UTRN   | Vesper U.S. Large Cap Short-Term Reversal Strategy ETF | 2.35%  |
| SZNE   | Pacer CFRA-Stovall Equal Weight Seasonal Rotation ETF  | 2.33%  |
| BIBL   | Inspire 100 ETF                                        | 2.33%  |
| NULV   | Nuveen ESG Large-Cap Value ETF                         | 2.32%  |
| SPHD   | Invesco S&P 500 High Dividend L