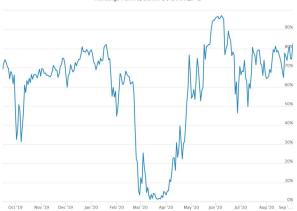

### **S&P 500**









## U.S. Size & Style 1-Day Performance



### 1-Day Leaders

| Ticker | Name                                                   | Return |
|--------|--------------------------------------------------------|--------|
| QVAL   | Alpha Architect U.S. Quantitative Value ETF            | 2.82%  |
| CAPE   | Barclays ETN+ Shiller CAPE ETN                         | 2.57%  |
| COWZ   | Pacer US Cash Cows 100 ETF                             | 2.35%  |
| UTRN   | Vesper U.S. Large Cap Short-Term Reversal Strategy ETF | 2.35%  |
| SZNE   | Pacer CFRA-Stovall Equal Weight Seasonal Rotation ETF  | 2.33%  |
| BIBL   | Inspire 100 ETF                                        | 2.33%  |
| NULV   | Nuveen ESG Large-Cap Value ETF                         | 2.32%  |
| SPHD   | Invesco S&P 500 High Dividend Low