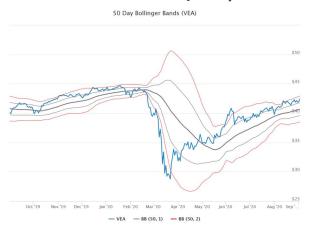

| AMU    | ETRACS Alerian MLP Index ETN                         | 34.35 |
| AMUB   | ETRACS Alerian MLP Index ETN Class B                 | 36.78 |
| AMLP   | Alerian MLP ETF                                      | 36.87 |
| MLPA   | Global X MLP ETF                                     | 37.02 |
| MLPI   | ETRACS Alerian MLP Infrastructure Index ETN          | 38.23 |
| FCG    | First Trust Natural Gas ETF                          | 38.36 |
| MLPB   | ETRACS Alerian MLP Infrastructure Index ETN Series B | 38.93 |
| AMZA   | InfraCap MLP ETF                                     | 39.04 |
| XOP    | SPDR S&P Oil & Gas Exploration & Production ETF      | 39.27 |
| XLE    | Energy Select Sector SPDR Fund                       | 39.36 |

# Developed ex-U.S. Equity Markets

## Dev ex-U.S. (VEA)









## Top 10 Dev ex-U.S. Countries' 1-Day Performance



### 1-Day Leaders

| Ticker | Name                                                      | Return |
|--------|-----------------------------------------------------------|--------|
| HEWG   | iShares Currency Hedged MSCI Germany ETF                  | 2.55%  |
| HEDJ   | WisdomTree Europe Hedged Equity Fund                      | 2.42%  |
| HEZU   | iShares Currency Hedged MSCI Eurozone ETF                 | 2.32%  |
| FSZ    | First Trust Switzerland AlphaDEX Fund                     | 2.13%  |
| IHDG   | WisdomTree International Hedged Quality Dividend Growth F | 2.11%  |
| EWQ    | iShares MSCI France ETF                                   | 2.05%  |
| FEZ    | SPDR EURO STOXX 50 ETF                                    | 2.02%  |