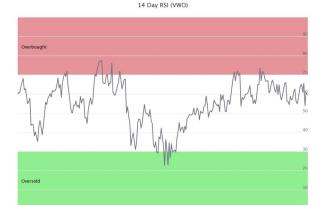

Shares MSCI Spain ETF                                | 47.16 |
| IDOG   | ALPS International Sector Dividend Dogs ETF           | 48.32 |
| EWO    | iShares MSCI Austria ETF                              | 51.04 |
| FLGB   | Franklin FTSE United Kingdom ETF                      | 52.09 |
| EWU    | iShares MSCI United Kingdom ETF                       | 52.13 |
| EIRL   | iShares MSCI Ireland ETF                              | 52.54 |
| EWS    | iShares MSCI Singapore ETF                            | 52.57 |
| FDD    | First Trust Stoxx European Select Dividend Index Fund | 53.29 |
| EWY    | iShares MSCI South Korea ETF                          | 53.40 |
| IDV    | iShares International Select Dividend ETF             | 53.92 |

# **EM & Frontier Equity Markets**

## **Emerging (VWO)**







## Top 10 EM Countries' 1-Day Performance



### 1-Day Leaders

| Ticker | . Name                              | Return |
|--------|-------------------------------------|--------|
| ECH    | iShares MSCI Chile ETF              | 2.46%  |
| GXG    | Global X MSCI Colombia ETF          | 2.25%  |
| PAK    | Global X MSCI Pakistan ETF          | 1.78%  |
| BRF    | VanEck Vectors Brazil Small-Cap ETF | 1.64%  |
| EWZS   | iShares MSCI Brazil Small-Cap ETF   | 1.27%  |
| SMIN   | iShares MSCI India Small Cap ETF    | 1.14%  |
| VNM    | VanEck Vectors Vietnam ETF          | 1.01%  |
| FBZ    | First Trust Brazil AlphaDEX Fund    | 0.58%  |
| EWM    | iShares MSCI Malaysia ETF           | 0.57%  |
| EWT    | iShares MSCI Taiwan ETF             | 0.52%  |
| QAT    | iShares MSCI Qatar ETF