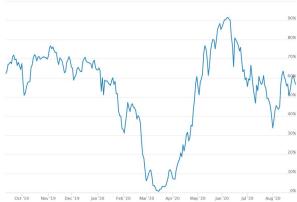

| ETRACS Alerian MLP Index ETN                         | 34.35 |
| AMUB   | ETRACS Alerian MLP Index ETN Class B                 | 36.78 |
| AMLP   | Alerian MLP ETF                                      | 36.87 |
| MLPA   | Global X MLP ETF                                     | 37.02 |
| MLPI   | ETRACS Alerian MLP Infrastructure Index ETN          | 38.23 |
| FCG    | First Trust Natural Gas ETF                          | 38.36 |
| MLPB   | ETRACS Alerian MLP Infrastructure Index ETN Series B | 38.93 |
| AMZA   | InfraCap MLP ETF                                     | 39.04 |
| XOP    | SPDR S&P Oil & Gas Exploration & Production ETF      | 39.27 |
| XLE    | Energy Select Sector SPDR Fund                       | 39.36 |

# Developed ex-U.S. Equity Markets

## Dev ex-U.S. (VEA)









## Top 10 Dev ex-U.S. Countries' 1-Day Performance



### 1-Day Leaders

| Ticker | Name                                                      | Return |
|--------|-----------------------------------------------------------|--------|
| HEWG   | iShares Currency Hedged MSCI Germany ETF                  | 2.55%  |
| HEDJ   | WisdomTree Europe Hedged Equity Fund                      | 2.42%  |
| HEZU   | iShares Currency Hedged MSCI Eurozone ETF                 | 2.32%  |
| FSZ    | First Trust Switzerland AlphaDEX Fund                     | 2.13%  |
| IHDG   | WisdomTree International Hedged Quality Dividend Growth F | 2.11%  |
| EWQ    | iShares MSCI France ETF                                   | 2.05%  |
| FEZ    | SPDR EURO STOXX 50 ETF                                    | 2.02%  |
| EWG