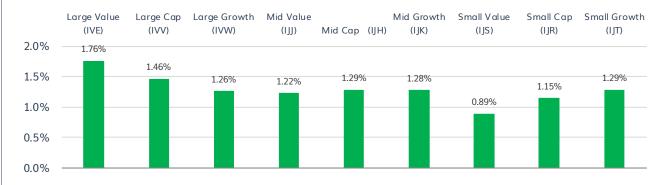

### **S&P 500**









## U.S. Size & Style 1-Day Performance



### 1-Day Leaders

| Ticker | Name                                                   | Return |
|--------|--------------------------------------------------------|--------|
| QVAL   | Alpha Architect U.S. Quantitative Value ETF            | 2.82%  |
| CAPE   | Barclays ETN+ Shiller CAPE ETN                         | 2.57%  |
| COWZ   | Pacer US Cash Cows 100 ETF                             | 2.35%  |
| UTRN   | Vesper U.S. Large Cap Short-Term Reversal Strategy ETF | 2.35%  |
| SZNE   | Pacer CFRA-Stovall Equal Weight Seasonal Rotation ETF  | 2.33%  |
| BIBL   | Inspire 100 ETF                                        | 2.33%  |
| NULV   | Nuveen ESG Large-Cap Value ETF                         | 2.32%  |
| SPHD   | Invesco S&P 500 High Dividend Low Volatility ETF       | 2.27%  |
| SPHD