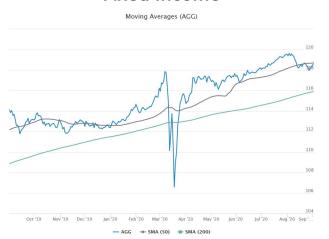

ares MSCI Philippines ETF                   | 35.71 |
| ERUS   | iShares MSCI Russia ETF                        | 37.42 |
| TUR    | iShares MSCI Turkey ETF                        | 38.14 |
| THD    | iShares MSCI Thailand ETF                      | 41.29 |
| EWM    | iShares MSCI Malaysia ETF                      | 42.29 |
| DEM    | WisdomTree Emerging Markets High Dividend Fund | 42.84 |
| EDIV   | SPDR S&P Emerging Markets Dividend ETF         | 43.08 |
| DVYE   | iShares Emerging Markets Dividend ETF          | 43.69 |
| RSX    | VanEck Vectors Russia ETF                      | 43.83 |
| EPOL   | iShares MSCI Poland ETF                        | 44.85 |
| ECH    | iShares MSCI Chile ETF                         | 45.21 |



# Fixed Income, Commodities & Currencies

## **Fixed Income**



| Ticker | Name                          | 1-Day  | 1-M    | YTD    |
|--------|-------------------------------|--------|--------|--------|
| AGG    | U.S. Aggregate                | 0.20%  | -0.42% | 7.24%  |
| SHY    | 1-3 Year Treasury Bonds       | 0.01%  | -0.04% | 3.01%  |
| IEF    | 7-10 Year Treasury Bonds      | 0.14%  | -0.51% | 11.59% |
| TLT    | 20+ Year Treasury Bonds       | 0.95%  | -3.05% | 23.40% |
| TIP    | TIPS Bonds                    | 0.04%  | 0.99%  | 9.58%  |
| FLOT   | Floating Rate Bonds           | 0.00%  | 0.17%  | 0.63%  |
| LQD    | Investment Grade Corporate    | 0.40%  | -0.77% | 8.91%  |
| HYG    | High Yield Corporate          | 0.12%  | 0.64%  | 0.34%  |
| BKLN   | Senior Loan                   | 0.00%  | 1.73%  | -1.23% |
| PFF    | Preferred & Incom