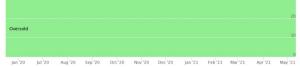

#### Most Oversold (14-Day RSI)

| Ticker | Name                                           | RSI   |
|--------|------------------------------------------------|-------|
| SPAK   | Defiance Next Gen SPAC Derived ETF             | 29.40 |
| QMOM   | Alpha Architect U.S. Quantitative Momentum ETF | 33.45 |
| FPX    | First Trust US Equity Opportunities ETF        | 33.88 |
| AIEQ   | AI Powered Equity ETF                          | 34.57 |
| IPO    | Renaissance IPO ETF                            | 34.93 |
| JSML   | Janus Henderson Small Cap Growth Alpha ETF     | 35.39 |
| ENTR   | ERShares Entrepreneur 30 ETF                   | 35.60 |
| VTWG   | Vanguard Russell 2000 Growth ETF               | 35.78 |
| QQQN   | VictoryShares Nasdaq Next 50 ETF               | 35.94 |
| IWO    | iShares Russell 2000 Growth ETF                | 36.25 |
| FDG    | American Century Focused Dynamic Growth ETF    | 36.51 |
|        |                                                |       |