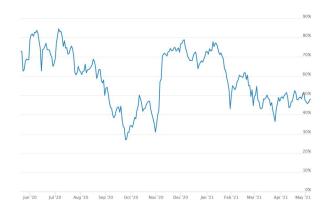

| 44.83                                                                                                                                                                                                                                                                                                                            |
|                                                         | iShares Asia 50 ETF<br>VanEck Vectors Israel ETF<br>Alpha Architect International Quantitative Momentum ETF<br>iShares MSCI Israel ETF<br>iShares MSCI All Country Asia ex Japan ETF<br>iShares Currency Hedged MSCI Japan ETF<br>Xtrackers MSCI Japan Hedged Equity ETF<br>iShares MSCI Japan ETF<br>iShares JPX-Nikkei 400 ETF |

© 2021 ETFAction.com



# EM & Frontier Equity Markets

### **Emerging (EEM)**















#### 1-Day Leaders

| Ticker | Name                                             | Return |
|--------|--------------------------------------------------|--------|
| PGJ    | Invesco Golden Dragon China ETF                  | 1.43%  |
| EPOL   | iShares MSCI Poland ETF                          | 1.30%  |
| GLCN   | VanEck Vectors Ftse China A50 ETF                | 1.20%  |
| EWZ    | iShares MSCI Brazil ETF                          | 1.08%  |
| FM     | iShares MSCI Frontier 100 ETF                    | 0.85%  |
| SMIN   | iShares MSCI India Small Cap ETF                 | 0.82%  |
| CNYA   | iShares MSCI China A ETF                         | 0.80%  |
| MCHI   | iShares MSCI China ETF                           | 0.77%  |
| KBA    | KraneShares Bosera MSCI China A Share ETF        | 0.76