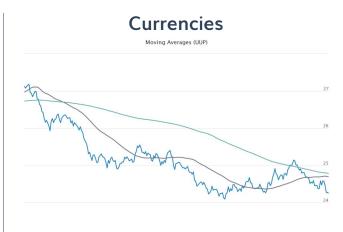

se Metals       | 1.09%  | 11.87% | 23.41% |
| CPER   | Copper            | 2.00%  | 18.21% | 36.20% |
| LD     | Lead              | -0.20% | 13.36% | 11.30% |
| JJN    | Nickel            | 0.67%  | 7.85%  | 7.70%  |
| JJU    | Aluminum          | 0.13%  | 11.79% | 26.64% |
| JJT    | Tin               | 1.33%  | 17.83% | 60.34% |
| DBA    | Agriculture       | 1.37%  | 11.41% | 19.21% |
| CORN   | Corn              | 0.72%  | 25.45% | 43.00% |
| SOYB   | Soybeans          | 1.05%  | 12.98% | 23.88% |
| WEAT   | Wheat             | 1.84%  | 15.59% | 16.16% |
| CANE   | Sugar             | 2.41%  | 15.49% | 25.93% |
| BAL    | Cotton            | -0.18% | 5.25%  | 8.97%  |
| NIB    | Cocoa             | -1.15% | 3.26%  | -2.07% |
| JO     | Coffee            | 2.46%  | 16.86% | 14.86% |





| Ticker | Name                   | 1-Day  | 1-M    | YTD    |
|--------|------------------------|--------|--------|--------|
| UUP    | Long Dollar            | -0.08% | -2.26% | 0.04%  |
| UDN    | Short Dollar           | 0.00%  | 2.18%  | -0.55% |
| FXE    | Euro                   | 0.06%  | 2.01%  | -0.88% |
| FXB    | British Pound Sterling | 0.07%  | 3.11%  | 3.29%  |
| FXF    | Swiss Franc            | -0.31% | 2.24%  | -2.49% |
| FXY    | Japanese Yen           | 0.12%  | 0.85%  | -5.20% |
| FXC    | Canadian Dollar        | -0.04% | 3.56%  | 5.03%  |
| FXA    | Australian Dollar      | 0.00%  | 2.75%  | 1.52%  |

© 2021 ETFAction.com



# **Definitions & Disclosures**

#### Disclaimer of Warranties

Except for the express warranties set forth in the terms of service, all serv