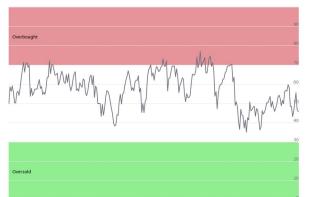

#### Most Overbought (14-Day RSI)

| Ticker | Name                                                       | RSI   |
|--------|------------------------------------------------------------|-------|
| CDL    | VictoryShares US Large Cap High Dividend Volatility Wtd ET | 69.64 |
| FDL    | First Trust Morningstar Dividend Leaders Index Fund        | 68.19 |
| DTN    | WisdomTree U.S. Dividend ex-Financials Fund                | 67.73 |
| CDC    | VictoryShares US EQ Income Enhanced Volatility Wtd ETF     | 67.29 |
| NOBL   | ProShares S&P 500 Dividend Aristocrats ETF                 | 66.81 |
| HUSV   | First Trust Horizon Managed Volatility Domestic ETF        | 66.14 |
| CZA    | Invesco Zacks Mid-Cap ETF                                  | 65.86 |
| DHS    | WisdomTree U.S. High Dividend Fund                         | 65.80 |
| SDY    | SPDR S&P Dividend ETF                                      | 65.64 |
| FVD    | First Trust Value Line Dividend Index Fund                 | 65.48 |
| FTCS   | First Trust Capital Strength ETF                           | 65.36 |
|        |                                                            |       |

#### Most Oversold (14-Day RSI)

| Ticker | Name                                           | RSI   |
|--------|------------------------------------------------|-------|
| SPAK   | Defiance Next Gen SPAC Derived ETF             | 29.40 |
| QMOM   | Alpha Architect U.S. Quantitative Momentum ETF | 33.45 |
| FPX    | First Trust US Equity Opportunities ETF        | 33.88 |
| AIEQ   | AI Powered Equity ETF                          | 34.57 |
| IPO    | Renaissance IPO ETF                            | 34.93 |
| JSML   | Janus Henderson Small Cap Growth Alpha ETF     | 35.39 |
| ENTR   | ERShares Entrepreneur 30 ETF                   | 35.60 |
| VTWG   | Vanguard Russell 2000 Growth ETF               | 35.78 |
| QQQN   | VictoryShares Nasdaq Next 50 ETF               | 35.94 |
| IWO    | iShares Russell 2000 Growth ETF                | 36.25 |
| FDG    | American Century Focused Dynamic Growth ETF    | 36.51 |
|        |                                                |       |