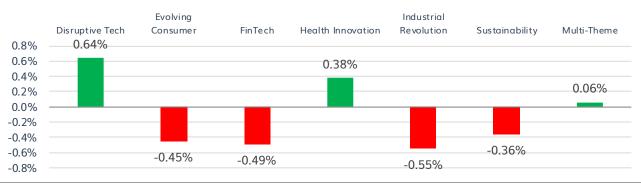

21 ETFAction.com



# **Global Themes**

### Sector 14-Day RSI

(1-week slide)

Disruptive Tech Big Data Cloud Computing Connectivity Cyber Security Digital Infrastructure **Evolving Consumer** Cannabis Casinos & Gaming Emerging Health & Wellness Online Retail Pet Ownership Travel Tech eSports & Video Games FinTech Blockchain **Digital Payments** Health Innovation Aging Population Biotech Cancer Immunotherapy Genomics Telemedicine & Digital Health Industrial Revolution **3D** Printing Advanced Materials NextGen Transportation Robotics & Al Security & Defense Space Multi Sustainability Clean Energy: Broad-Based Clean Energy: Solar Clean Energy: Wind Smart Infrastructure Waste Management Water Yield Cos



#### \*\*RSI data uses group averages

## Average Thematic Segment 1-Day Performance



#### 1-Day Leaders

| Ticker | Name                                          | Return |
|--------|-----------------------------------------------|--------|
| LRNZ   | TrueShares Technology; AI & Deep Learning ETF | 3.01%  |
| WCLD   | WisdomTree Cloud Computing Fund               | 2.36%  |
| ARKW   | ARK Next Generation Internet ETF              | 2.28%  |
| ARKK   | ARK Innovation ETF                            | 2.06%  |
| XITK   | SPDR FactSet Innovative Technology ETF        | 1.76%  |
| SBIO   | ALPS Medical Breakthroughs ETF                | 1.73%  |
| BBC    | Virtus LifeSci Biotech Clinical Trials ETF    | 1.67%  |
| GIGE   | SoFi Gig Economy ETF                          | 1.66%  |
| MOON   | Direxion Moonshot Innovators ETF              | 1.54%  |
| ARKF   | ARK Fintech Innovat