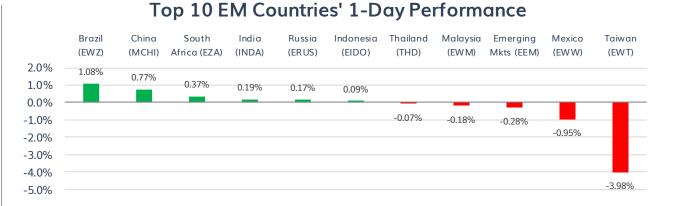

44.83                                                                                                                                                                                                                                                                                                                            |
|                                                         | iShares Asia 50 ETF<br>VanEck Vectors Israel ETF<br>Alpha Architect International Quantitative Momentum ETF<br>iShares MSCI Israel ETF<br>iShares MSCI All Country Asia ex Japan ETF<br>iShares Currency Hedged MSCI Japan ETF<br>Xtrackers MSCI Japan Hedged Equity ETF<br>iShares MSCI Japan ETF<br>iShares JPX-Nikkei 400 ETF |

© 2021 ETFAction.com



# EM & Frontier Equity Markets

### **Emerging (EEM)**















#### 1-Day Leaders

| Ticker | Name                                             | Return |
|--------|--------------------------------------------------|--------|
| PGJ    | Invesco Golden Dragon China ETF                  | 1.43%  |
| EPOL   | iShares MSCI Poland ETF                          | 1.30%  |
| GLCN   | VanEck Vectors Ftse China A50 ETF                | 1.20%  |
| EWZ    | iShares MSCI Brazil ETF                          | 1.08%  |
| FM     | iShares MSCI Frontier 100 ETF                    | 0.85%  |
| SMIN   | iShares MSCI India Small Cap ETF                 | 0.82%  |
| CNYA   | iShares MSCI China A ETF                         | 0.80%  |
| MCHI   | iShares MSCI China ETF                           | 0.77%  |
| KBA    | KraneShares Bosera MSCI China A Share ETF        | 0.76%