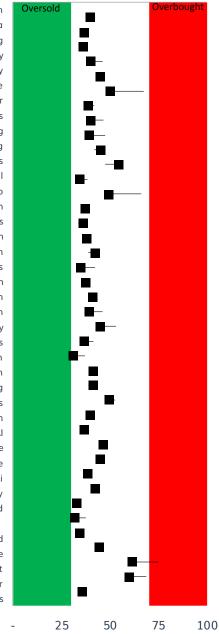

#### Most Overbought (14-Day RSI)

| Ticker | Name                                                       | RSI   |
|--------|------------------------------------------------------------|-------|
| CDL    | VictoryShares US Large Cap High Dividend Volatility Wtd ET | 69.64 |
| FDL    | First Trust Morningstar Dividend Leaders Index Fund        | 68.19 |
| DTN    | WisdomTree U.S. Dividend ex-Financials Fund                | 67.73 |
| CDC    | VictoryShares US EQ Income Enhanced Volatility Wtd ETF     | 67.29 |
| NOBL   | ProShares S&P 500 Dividend Aristocrats ETF                 | 66.81 |
| HUSV   | First Trust Horizon Managed Volatility Domestic ETF        | 66.14 |
| CZA    | Invesco Zacks Mid-Cap ETF                                  | 65.86 |
| DHS    | WisdomTree U.S. High Dividend Fund                         | 65.80 |
| SDY    | SPDR S&P Dividend ETF                                      | 65.64 |
| FVD    | First Trust Value Line Dividend Index Fund                 | 65.48 |
| FTCS   | First Trust Capital Strength ETF                           | 65.36 |
|        |                                                            |       |

#### Most Oversold (14-Day RSI)

| Ticker | Name                                           | RSI   |
|--------|------------------------------------------------|-------|
| SPAK   | Defiance Next Gen SPAC Derived ETF             | 29.40 |
| QMOM   | Alpha Architect U.S. Quantitative Momentum ETF | 33.45 |
| FPX    | First Trust US Equity Opportunities ETF        | 33.88 |
| AIEQ   | AI Powered Equity ETF                          | 34.57 |
| IPO    | Renaissance IPO ETF                            | 34.93 |
| JSML   | Janus Henderson Small Cap Growth Alpha ETF     | 35.39 |
| ENTR   | ERShares Entrepreneur 30 ETF                   | 35.60 |
| VTWG   | Vanguard Russell 2000 Growth ETF               | 35.78 |
| QQQN   | VictoryShares Nasdaq Next 50 ETF               | 35.94 |
| IWO    | iShares Russell 2000 Growth ETF                | 36.25 |
| FDG    | American Century Focused Dynamic Growth ETF    | 36.51 |
|        |                                                |       |