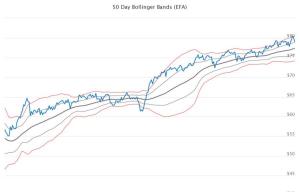

|
| TAN Invesco Solar ETF 31.57                                                                                                                                                                                                                                                                                                     |
| PBW Invesco WilderHill Clean Energy ETF 31.65                                                                                                                                                                                                                                                                                   |

© 2021 ETFAction.com



# Developed ex-U.S. Equity Markets



## Dev ex-U.S. (EFA)













#### 1-Day Leaders

| Ticker | Name                                           | Return |
|--------|------------------------------------------------|--------|
| PDEV   | Principal International Multi-Factor ETF       | 2.08%  |
| CIL    | VictoryShares International Volatility Wtd ETF | -0.11% |
| EWO    | iShares MSCI Austria ETF                       | -0.41% |
| BBCA   | JPMorgan BetaBuilders Canada ETF               | -0.50% |
| EWC    | iShares MSCI Canada ETF                        | -0.60% |
| AIA    | iShares Asia 50 ETF                            | -0.69% |
| GREK   | Global X MSCI Greece ETF                       | -0.69% |
| GREK   | Global X MSCI Greece ETF                       | -0.69% |
| AAXJ   | iShares MSCI All Country Asia ex Japan ETF     | -0.73% |
| FIDI