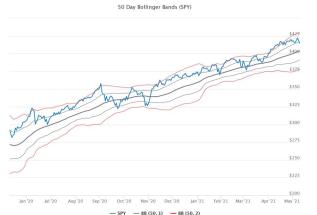

# Daily Note Markets through the lens of ETFs™

Member Login

Create Account

# 5.11.2021





# U.S. Size & Style

### S&P 500









Holdings Above 50 DMA (SPY)



## U.S. Size & Style 1-Day Performance



#### 1-Day Leaders

| Ticker | Name                                             | Return |
|--------|--------------------------------------------------|--------|
| IPO    | Renaissance IPO ETF                              | 2.49%  |
| QMOM   | Alpha Architect U.S. Quantitative Momentum ETF   | 2.00%  |
| FPX    | First Trust US Equity Opportunities ETF          | 0.51%  |
| XSMO   | Invesco S&P SmallCap Momentum ETF                | 0.51%  |
| PWB    | Invesco Dynamic Large Cap Growth ETF             | 0.26%  |
| IWO    | iShares Russell 2000 Growth ETF                  | 0.22%  |
| GVIP   | Goldman Sachs Hedge Industry VIP ETF             | 0.21%  |
| MTUM   | iShares MSCI USA Momentum Factor ETF