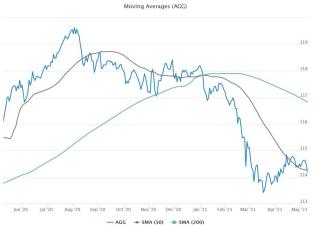

| 32.45 |
| PGJ    | Invesco Golden Dragon China ETF                   | 33.73 |
| ECNS   | iShares MSCI China Small-Cap ETF                  | 33.98 |
| CXSE   | WisdomTree China ex-State-Owned Enterprises Fund  | 34.55 |
| GXC    | SPDR S&P China ETF                                | 34.84 |
| MCHI   | iShares MSCI China ETF                            | 35.20 |
| FLCH   | Franklin FTSE China ETF                           | 35.21 |
| ECH    | iShares MSCI Chile ETF                            | 36.93 |
| GMF    | SPDR S&P Emerging Asia Pacific ETF                | 40.07 |
| EEMA   | iShares MSCI Emerging Markets Asia ETF            | 41.53 |
| HEEM   | iShares Currency Hedged MSCI Emerging Markets ETF | 41.64 |

© 2021 ETFAction.com



**Commodities** 

### **Fixed Income**





| Ticker | Name                          | 1-Day  | 1-M    | YTD     |
|--------|-------------------------------|--------|--------|---------|
| AGG    | U.S. Aggregate                | -0.22% | 0.15%  | -2.78%  |
| SHY    | 1-3 Year Treasury Bonds       | -0.01% | 0.05%  | -0.03%  |
| IEF    | 7-10 Year Treasury Bonds      | -0.17% | 0.47%  | -4.66%  |
| TLT    | 20+ Year Treasury Bonds       | -0.57% | -0.20% | -12.67% |
| TIP    | TIPS Bonds                    | -0.27% | 2.11%  | 0.52%   |
| FLOT   | Floating Rate Bonds           | 0.00%  | 0.07%  | 0.24%   |
| LQD    | Investment Grade Corporate    | -0.37% | 0.02%  | -4.73%  |
| HYG    | High Yield Corporate          | -0.10% | 0.15%  | 1.10%   |
| BKLN   | Senior Loan                   | -0.05% | -0.19% | 0.52%   |
| PFF    | Pref