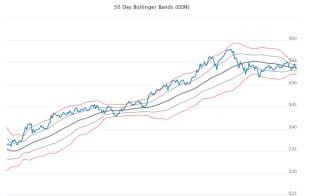

| 44.83                                                                                                                                                                                                                                                                                                                            |
|                                                         | iShares Asia 50 ETF<br>VanEck Vectors Israel ETF<br>Alpha Architect International Quantitative Momentum ETF<br>iShares MSCI Israel ETF<br>iShares MSCI All Country Asia ex Japan ETF<br>iShares Currency Hedged MSCI Japan ETF<br>Xtrackers MSCI Japan Hedged Equity ETF<br>iShares MSCI Japan ETF<br>iShares JPX-Nikkei 400 ETF |

© 2021 ETFAction.com



# EM & Frontier Equity Markets

### **Emerging (EEM)**















#### 1-Day Leaders

| Ticker | Name                                             | Return |
|--------|--------------------------------------------------|--------|
| PGJ    | Invesco Golden Dragon China ETF                  | 1.43%  |
| EPOL   | iShares MSCI Poland ETF                          | 1.30%  |
| GLCN   | VanEck Vectors Ftse China A50 ETF                | 1.20%  |
| EWZ    | iShares MSCI Brazil ETF                          | 1.08%  |
| FM     | iShares MSCI Frontier 100 ETF                    | 0.85%  |
| SMIN   | iShares MSCI India Small Cap ETF                 | 0.82%  |
| CNYA   | iShares MSCI China A ETF                         | 0.80%  |
| MCHI   | iShares MSCI China ETF                           | 0.77%  |
| KBA    | KraneShares Bosera MSCI China A Share ETF