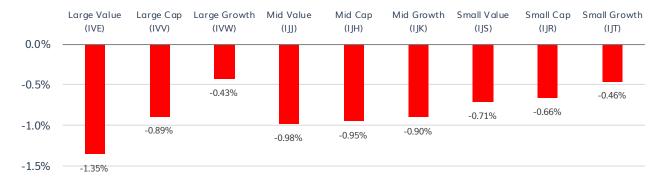

# Daily Note Markets through the lens of ETFs™

Member Login

Create Account

# 5.11.2021





# U.S. Size & Style

### S&P 500









Holdings Above 50 DMA (SPY)



## U.S. Size & Style 1-Day Performance



#### 1-Day Leaders

| Ticker | Name                                             | Return |
|--------|--------------------------------------------------|--------|
| IPO    | Renaissance IPO ETF                              | 2.49%  |
| QMOM   | Alpha Architect U.S. Quantitative Momentum ETF   | 2.00%  |
| FPX    | First Trust US Equity Opportunities ETF          | 0.51%  |
| XSMO   | Invesco S&P SmallCap Momentum ETF                | 0.51%  |
| PWB    | Invesco Dynamic Large Cap Growth ETF             | 0.26%  |
| IWO    | iShares Russell 2000 Growth ETF                  | 0.22%  |
| GVIP   | Goldman Sachs Hedge Industry VIP ETF             | 0.21%  |
| MTUM   | iShares MSCI USA Momentum Factor ETF             | 0.21%  |
| QQEW   | First Trust Nasdaq-100 Equal Weighted Index Fund | 0.13%