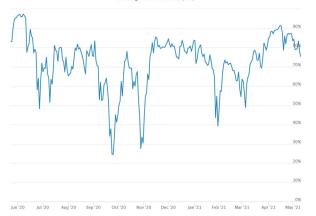

# Daily Note Markets through the lens of ETFs™

Member Login

Create Account

# 5.11.2021





# U.S. Size & Style

### S&P 500









Holdings Above 50 DMA (SPY)



## U.S. Size & Style 1-Day Performance



#### 1-Day Leaders

| Ticker | Name                                             | Return |
|--------|--------------------------------------------------|--------|
| IPO    | Renaissance IPO ETF                              | 2.49%  |
| QMOM   | Alpha Architect U.S. Quantitative Momentum ETF   | 2.00%  |
| FPX    | First Trust US Equity Opportunities ETF          | 0.51%  |
| XSMO   | Invesco S&P SmallCap Momentum ETF                | 0.51%  |
| PWB    | Invesco Dynamic Large Cap Growth ETF             | 0.26%  |
| IWO    | iShares Russell 2000 Growth ETF                  | 0.22%  |
| GVIP   | Goldman Sachs Hedge Industry VIP ETF             | 0.21%  |
| MTUM   | iShares MSCI USA Momentum Factor ETF             | 0.21%  |
| QQEW   | First Trust Nas