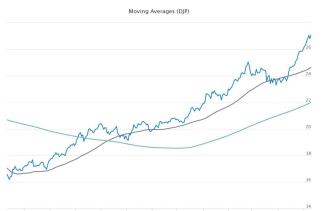

.47%  | -4.66%  |
| TLT    | 20+ Year Treasury Bonds       | -0.57% | -0.20% | -12.67% |
| TIP    | TIPS Bonds                    | -0.27% | 2.11%  | 0.52%   |
| FLOT   | Floating Rate Bonds           | 0.00%  | 0.07%  | 0.24%   |
| LQD    | Investment Grade Corporate    | -0.37% | 0.02%  | -4.73%  |
| HYG    | High Yield Corporate          | -0.10% | 0.15%  | 1.10%   |
| BKLN   | Senior Loan                   | -0.05% | -0.19% | 0.52%   |
| PFF    | Preferred & Income Securities | -0.65% | -0.48% | 1.13%   |
| MUB    | Municipal Bonds               | -0.10% | 0.41%  | 0.14%   |
| MBB    | MBS                           | -0.09% | 0.21%  | -0.86%  |
| EMB    | Dollar Denominated EM Bonds   | -0.23% | 1.70%  | -2.94%  |
| LEMB   | Local Currency EM Bonds       | -0.02% | 2.09%  | -2.63%  |





| Ticker | Name              | 1-Day  | 1-M    | YTD    |
|--------|-------------------|--------|--------|--------|
| DJP    | Broad Commodities | 1.16%  | 13.85% | 23.84% |
| DBE    | Energy            | 0.76%  | 10.72% | 34.23% |
| USO    | WTI Crude Oil     | 0.88%  | 10.41% | 35.93% |
| BNO    | Brent Crude Oil   | 0.52%  | 9.81%  | 35.56% |
| UNG    | Natural Gas       | 0.86%  | 14.12% | 15.11% |
| UGA    | Gasoline          | 0.62%  | 8.50%  | 40.72% |
| DBP    | Precious Metals   | 0.17%  | 6.25%  | -2.44% |
| GLD    | Gold              | 0.02%  | 5.43%  | -3.49% |
| SLV    | Silver            | 1.26%  | 9.65%  | 4.48%  |
| PPLT   | Platinum          | -1.00% | 2.77%  | 15.16% |
| PALL   | Palladium         | -0.86% | 11.03% | 19.66% |
| DBB    | Base Metals       | 1.09%  | 11