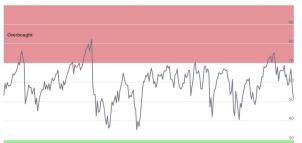

#### Most Overbought (14-Day RSI)

| Ticker | Name                                                       | RSI   |
|--------|------------------------------------------------------------|-------|
| CDL    | VictoryShares US Large Cap High Dividend Volatility Wtd ET | 69.64 |
| FDL    | First Trust Morningstar Dividend Leaders Index Fund        | 68.19 |
| DTN    | WisdomTree U.S. Dividend ex-Financials Fund                | 67.73 |
| CDC    | VictoryShares US EQ Income Enhanced Volatility Wtd ETF     | 67.29 |
| NOBL   | ProShares S&P 500 Dividend Aristocrats ETF                 | 66.81 |
| HUSV   | First Trust Horizon Managed Volatility Domestic ETF        | 66.14 |
| CZA    | Invesco Zacks Mid-Cap ETF                                  | 65.86 |
| DHS    | WisdomTree U.S. High Dividend Fund                         | 65.80 |
| SDY    | SPDR S&P Dividend ETF                                      | 65.64 |
| FVD    | First Trust Value Line Dividend Index Fund                 | 65.48 |
| FTCS   | First Trust Capital Strength ETF                           | 65.36 |
|        |                                                            |       |