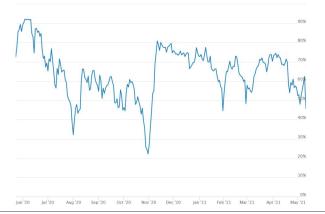

|
| TAN Invesco Solar ETF 31.57                                                                                                                                                                                                                                                                                                     |
| PBW Invesco WilderHill Clean Energy ETF 31.65                                                                                                                                                                                                                                                                                   |

© 2021 ETFAction.com



# Developed ex-U.S. Equity Markets



## Dev ex-U.S. (EFA)













#### 1-Day Leaders

| Ticker | Name                                           | Return |
|--------|------------------------------------------------|--------|
| PDEV   | Principal International Multi-Factor ETF       | 2.08%  |
| CIL    | VictoryShares International Volatility Wtd ETF | -0.11% |
| EWO    | iShares MSCI Austria ETF                       | -0.41% |
| BBCA   | JPMorgan BetaBuilders Canada ETF               | -0.50% |
| EWC    | iShares MSCI Canada ETF                        | -0.60% |
| AIA    | iShares Asia 50 ETF                            | -0.69% |
| GREK   | Global X MSCI Greece ETF                       | -0.69% |
| GREK   | Global X MSCI Greece ETF                       | -0.69% |
| AAXJ   | iShares MSCI All Country Asia ex Japan ETF     | -0.73% |
| FIDI   | Fidelity