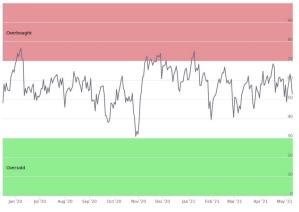

|
| TAN Invesco Solar ETF 31.57                                                                                                                                                                                                                                                                                                     |
| PBW Invesco WilderHill Clean Energy ETF 31.65                                                                                                                                                                                                                                                                                   |

© 2021 ETFAction.com



# Developed ex-U.S. Equity Markets



## Dev ex-U.S. (EFA)













#### 1-Day Leaders

| Ticker | Name                                           | Return |
|--------|------------------------------------------------|--------|
| PDEV   | Principal International Multi-Factor ETF       | 2.08%  |
| CIL    | VictoryShares International Volatility Wtd ETF | -0.11% |
| EWO    | iShares MSCI Austria ETF                       | -0.41% |
| BBCA   | JPMorgan BetaBuilders Canada ETF               | -0.50% |
| EWC    | iShares MSCI Canada ETF                        | -0.60% |
| AIA    | iShares Asia 50 ETF                            | -0.69% |
| GREK   | Global X MSCI Greece ETF                       | -0.69% |
| GREK   | Global X MSCI Greece ETF                       | -0.69% |
| AAXJ   | iShares MSCI All Country Asia ex Japan ETF     | -0.73% |
| FIDI   | Fide