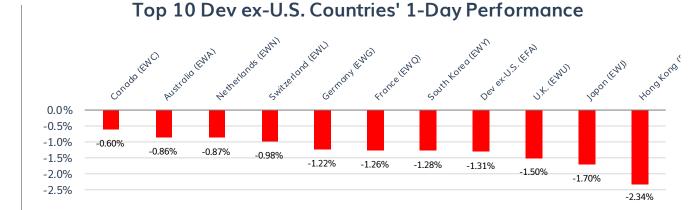

|
| TAN Invesco Solar ETF 31.57                                                                                                                                                                                                                                                                                                     |
| PBW Invesco WilderHill Clean Energy ETF 31.65                                                                                                                                                                                                                                                                                   |

© 2021 ETFAction.com



# Developed ex-U.S. Equity Markets



## Dev ex-U.S. (EFA)













#### 1-Day Leaders

| Ticker | Name                                           | Return |
|--------|------------------------------------------------|--------|
| PDEV   | Principal International Multi-Factor ETF       | 2.08%  |
| CIL    | VictoryShares International Volatility Wtd ETF | -0.11% |
| EWO    | iShares MSCI Austria ETF                       | -0.41% |
| BBCA   | JPMorgan BetaBuilders Canada ETF               | -0.50% |
| EWC    | iShares MSCI Canada ETF                        | -0.60% |
| AIA    | iShares Asia 50 ETF                            | -0.69% |
| GREK   | Global X MSCI Greece ETF                       | -0.69% |
| GREK   | Global X MSCI Greece ETF                       | -0.69% |
| AAXJ   | iShares MSCI All Country Asia ex Japan ETF