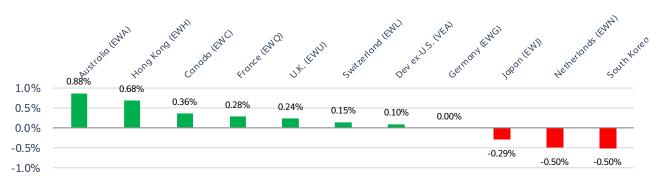

| ETRACS Wells Fargo Business Development Co. Index<br>VanEck Vectors BDC Income ETF<br>iShares U.S. Home Construction ETF<br>Pacer Benchmark Data & Infrastructure Real Estate SCTR E<br>Invesco KBW Premium Yield Equity REIT ETF<br>Real Estate Select Sector SPDR Fund<br>iShares Cohen & Steers REIT ETF<br>iShares U.S. Real Estate ETF<br>ALPS REIT Dividend Dogs ETF<br>Global X NASDAQ 100 Covered Call ETF |

© 2020 ETFAction.com

\*\*Leaders/Laggards/Overbought/Oversold ETFs must have \$50 million to qualify

RSI (14D)

55.50

54.59

53.01

54.51

58.08

56.86

51.06

70.54

44.06

56.60

46.71



# Developed ex-U.S. Equity Markets

#### Dev ex-U.S. (VEA) 50 Day Bollinger Bands (VEA)









Holdings Above/Below 50 DMA (VEA)



## Top 10 Dev ex-U.S. Countries' 1-Day Performance



#### 1-Day Leaders

| Ticker | Name                                              | Return |
|--------|---------------------------------------------------|--------|
| ENZL   | iShares MSCI New Zealand ETF                      | 1.14%  |
| BBAX   | JPMorgan BetaBuilders Developed Asia ex-Japan ETF | 0.94%  |
| EWA    | iShares MSCI Australia ETF                        | 0.88%  |
| EPP    | iShares MSCI Pacific ex-Japan ETF                 | 0.84%  |
| HEWU   | iShares Currency Hedged MSCI United Kingdom ETF   | 0.72%  |
| EWH    | iShares MSCI Hong Kong ETF                        | 0.68%  |
| HEZU   | iShares Currency Hedged MSCI Eurozone ETF         | 0.46%  |
| DBEU   | Xtrackers MSCI Europe Hedged Equity ETF           | 0.44%  |
| DBEF   | Xtrackers MSCI EAFE Hedged Equity ETF