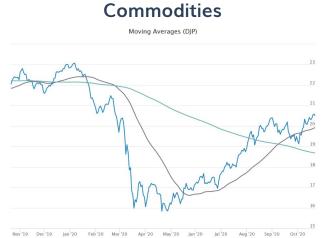

| -0.35% | -1.34% | 10.04% |
| TLT    | 20+ Year Treasury Bonds       | -1.04% | -4.30% | 17.27% |
| TIP    | TIPS Bonds                    | -0.15% | -0.13% | 8.73%  |
| FLOT   | Floating Rate Bonds           | -0.02% | -0.04% | 0.68%  |
| LQD    | Investment Grade Corporate    | -0.22% | -0.82% | 7.22%  |
| HYG    | High Yield Corporate          | 0.18%  | 1.47%  | 0.20%  |
| BKLN   | Senior Loan                   | -0.05% | -0.41% | -1.83% |
| PFF    | Preferred & Income Securities | 0.79%  | 2.12%  | 2.23%  |
| MUB    | Municipal Bonds               | 0.09%  | -0.44% | 2.88%  |
| MBB    | MBS                           | -0.02% | 0.10%  | 3.78%  |
| EMB    | Dollar Denominated EM Bonds   | -0.47% | -0.13% | -0.59% |
| LEMB   | Local Currency EM Bonds       | -0.17% | 0.57%  | -3.90% |





| Ticker | Name              | 1-Day  | 1-M    | YTD     |
|--------|-------------------|--------|--------|---------|
| DJP    | Broad Commodities | -0.39% | 4.70%  | -10.25% |
| DBE    | Energy            | 1.18%  | 1.66%  | -34.16% |
| USO    | WTI Crude Oil     | 1.46%  | 1.21%  | -72.18% |
| BNO    | Brent Crude Oil   | 1.71%  | 0.56%  | -48.54% |
| UNG    | Natural Gas       | -1.98% | 6.17%  | -26.51% |
| UGA    | Gasoline          | 1.44%  | 1.35%  | -39.19% |
| DBP    | Precious Metals   | -1.17% | 0.15%  | 26.07%  |
| GLD    | Gold              | -0.98% | 0.10%  | 25.14%  |
| SLV    | Silver            | -1.42% | 0.75%  | 37.65%  |
| PPLT   | Platinum          | -0.75% | 1.27%  | -8.86%  |
| PALL   | Palladium         | -0.95% | 7.40%  | 22.50%  |
| DBB    | Base Metals