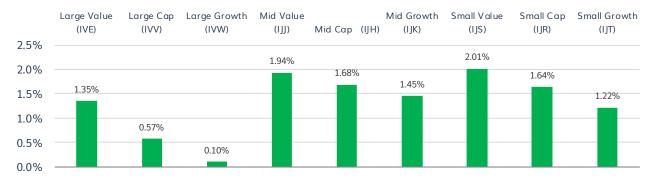

# Daily Note Markets through the lens of ETFs™

Member Login

Create Account

# 10.22.2020





# U.S. Size & Style

S&P 500 50 Day Bollinger Bands (SPY)









Holdings Above/Below 50 DMA (SPY)



## U.S. Size & Style 1-Day Performance



#### 1-Day Leaders

| Ticker | Name                                                     | Return |
|--------|----------------------------------------------------------|--------|
| SPHB   | Invesco S&P 500 High Beta ETF                            | 3.19%  |
| PEY    | Invesco High Yield Equity Dividend Achievers ETF         | 2.72%  |
| DIVC   | C-Tracks ETN Miller/Howard Strategic Dividend Reinvestor | 2.57%  |
| SPYD   | SPDR Portfolio S&P 500 High Dividend ETF                 | 2.46%  |
| WBIY   | WBI Power Factor High Dividend ETF                       | 2.40%  |
| RPV    | Invesco S&P 500 Pure Value ETF                           | 2.34%  |
| RDIV   | Invesco S&P Ultra Dividend Revenue ETF                   | 2.34%  |
| SPVU   | Invesco S&P 500 Enhanced Value ETF