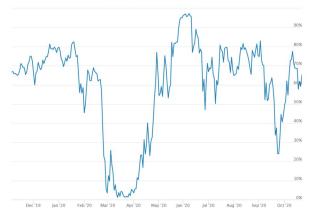

# U.S. Size & Style

S&P 500 50 Day Bollinger Bands (SPY)

Holdings Above/Below 50 DMA (SPY)