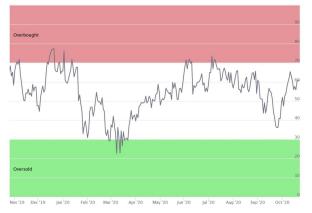

#### Most Overbought (14-Day RSI)

| Ticker | Name                                                     | RSI   |
|--------|----------------------------------------------------------|-------|
| DIVC   | C-Tracks ETN Miller/Howard Strategic Dividend Reinvestor | 69.72 |
| NUMG   | Nuveen ESG Mid-Cap Growth ETF                            | 67.22 |
| RFV    | Invesco S&P Midcap 400 Pure Value ETF                    | 65.68 |
| IVOV   | Vanguard S&P Mid-Cap 400 Value ETF                       | 64.18 |
| FPX    | First Trust US Equity Opportunities ETF                  | 64.11 |
| NUSC   | Nuveen ESG Small-Cap ETF                                 | 63.72 |
| RWK    | Invesco S&P MidCap 400 Revenue ETF                       | 63.61 |
| MDYV   | SPDR S&P 400 Mid Cap Value ETF                           | 63.55 |
| CSB    | VictoryShares US Small Cap High Div Volatility Wtd ETF   | 63.52 |
| SLYV   | SPDR S&P 600 Small Cap Value ETF                         | 63.35 |
| IJJ    | iShares S&P Mid-Cap 400 Value ETF                        | 63.34 |
|        |                                                          |       |

#### Most Oversold (14-Day RSI)

| Ticker | Name                                                 | RSI   |
|--------|------------------------------------------------------|-------|
| FTHI   | First Trust BuyWrite Income ETF                      | 45.09 |
| QYLD   | Global X NASDAQ 100 Covered Call ETF                 | 45.36 |
| VSMV   | VictoryShares US Multi-Factor Minimum Volatility ETF | 46.66 |
| CCOR   | Core Alternative ETF                                 | 47.07 |
| XYLD   | Global X S&P 500 Covered Call ETF                    | 47.59 |
| FFTY   | Innovator IBD 50 ETF                                 | 48.08 |
| OUSA   | O'Shares FTSE US Quality Dividend ETF                | 49.26 |
| ACIO   | Aptus Collared Income Opportunity ETF                | 49.80 |
| JKE    | iShares Morningstar Large-Cap Growth ETF             | 49.80 |
| QMOM   | Alpha Architect U.S. Quantitative Momentum ETF       | 50.06 |
| MTUM   | iShares Edge MSCI USA Momentum Factor ETF            | 50.21 |