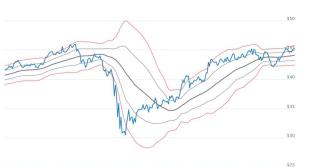

# U.S. Size & Style

S&P 500 50 Day Bollinger Bands (SPY)

Holdings Above/Below 50 DMA (SPY)