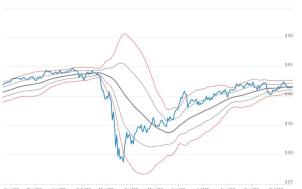

# U.S. Size & Style

S&P 500 50 Day Bollinger Bands (SPY)

Holdings Above/Below 50 DMA (SPY)