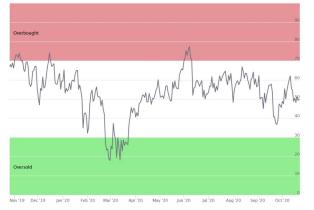

# U.S. Size & Style

S&P 500 50 Day Bollinger Bands (SPY)

Holdings Above/Below 50 DMA (SPY)