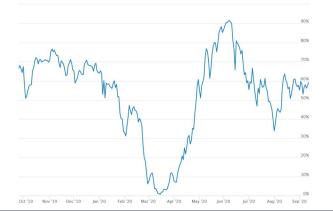

# U.S. Size & Style

S&P 500 50 Day Bollinger Bands (SPY)

Holdings Above/Below 50 DMA (SPY)