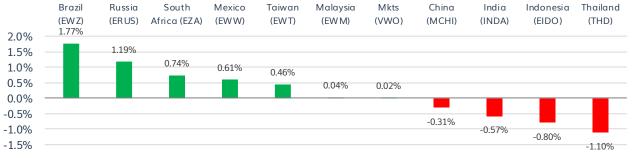

loped Low Volatility ETF    | 41.16 |
| HEWG   | iShares Currency Hedged MSCI Germany ETF                  | 41.57 |
| EUSC   | WisdomTree Europe Hedged SmallCap Equity Fund             | 41.59 |
| LVHI   | Legg Mason International Low Volatility High Dividend ETF | 43.03 |
| DBEU   | Xtrackers MSCI Europe Hedged Equity ETF                   | 43.09 |
| EFAV   | iShares Edge MSCI Min Vol EAFE ETF                        | 43.57 |
| FGM    | First Trust Germany AlphaDEX Fund                         | 43.91 |
| EWG    | iShares MSCI Germany ETF                                  | 43.96 |
| FJР    | First Trust Japan AlphaDEX Fund                           | 44.17 |

© 2020 ETFAction.com



# EM & Frontier Equity Markets

### **Emerging (VWO)**











Holdings Above/Below 50 DMA (VWO)







#### 1-Day Leaders

| Ticker | Name                                    | Return |
|--------|-----------------------------------------|--------|
| EWZ    | iShares MSCI Brazil ETF                 | 1.77%  |
| ECH    | iShares MSCI Chile ETF                  | 1.75%  |
| ILF    | iShares Latin America 40 ETF            | 1.68%  |
| FLBR   | Franklin FTSE Brazil ETF                | 1.43%  |
| FLN    | First Trust Latin America AlphaDEX Fund | 1.38%  |
| ERUS   | iShares MSCI Russia ETF                 | 1.19%  |
| DVYE   | iShares Emerging Markets Dividend ETF   | 1.05%  |
| FM     | iShares MSCI Frontier 100 ETF           | 0.86%  |
| RSX    | VanEck Vectors Russia ETF               | 0.86%  |
| FXI    | iShares China Large-Cap ETF             | 0.76%  |
| EZA    | iShares MSCI South Afri