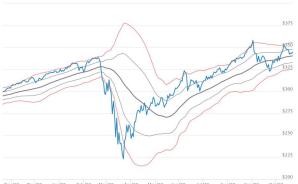

# U.S. Size & Style

S&P 500 50 Day Bollinger Bands (SPY)

Holdings Above/Below 50 DMA (SPY)