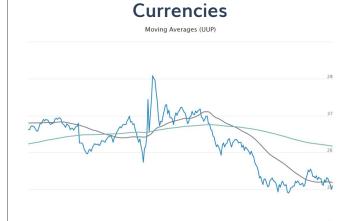

| -0.44% | 2.92%  | 6.09%   |
| CPER   | Copper            | -1.16% | 2.95%  | 11.35%  |
| LD     | Lead              | -0.38% | -5.52% | -11.55% |
| JJN    | Nickel            | -1.35% | 7.55%  | 10.65%  |
| JJU    | Aluminum          | 0.06%  | 4.23%  | -2.69%  |
| JJT    | Tin               | -0.63% | 1.64%  | 9.82%   |
| DBA    | Agriculture       | 0.27%  | 1.70%  | -9.90%  |
| CORN   | Corn              | -0.14% | 7.06%  | -6.76%  |
| SOYB   | Soybeans          | -0.12% | 3.16%  | 2.97%   |
| WEAT   | Wheat             | -1.47% | 8.26%  | 3.08%   |
| CANE   | Sugar             | 1.74%  | 5.56%  | -8.12%  |
| BAL    | Cotton            | 0.19%  | 9.46%  | 3.00%   |
| NIB    | Cocoa             | 2.08%  | -3.32% | 1.83%   |
| JO     | Coffee            | 2.68%  | -3.34% | -22.96% |





| Ticker | Name                   | 1-Day  | 1-M    | YTD    |
|--------|------------------------|--------|--------|--------|
| UUP    | Long Dollar            | 0.40%  | -1.10% | -3.35% |
| UDN    | Short Dollar           | -0.40% | 1.00%  | 2.95%  |
| FXE    | Euro                   | -0.32% | 0.87%  | 4.63%  |
| FXB    | British Pound Sterling | -0.53% | 2.63%  | -1.53% |
| FXF    | Swiss Franc            | -0.23% | 1.20%  | 5.78%  |
| FXY    | Japanese Yen           | -0.31% | -0.01% | 3.08%  |
| FXC    | Canadian Dollar        | 0.03%  | 1.24%  | -1.21% |
| FXA    | Australian Dollar      | -0.03% | -0.80% | 1.16%  |

© 2020 ETFAction.com



# **Definitions & Disclosures**

#### Disclaimer of Warranties

Except for the express warranties set forth in the terms of service, all serv