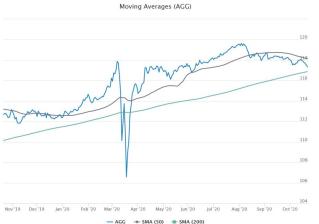

| 37.79 |
| CEZ    | VictoryShares Emerging Market Volatility Wtd ETF     | 46.20 |
| QAT    | iShares MSCI Qatar ETF                               | 47.35 |
| ERUS   | iShares MSCI Russia ETF                              | 47.42 |
| UAE    | iShares MSCI UAE ETF                                 | 47.75 |
| EWM    | iShares MSCI Malaysia ETF                            | 48.90 |
| FEM    | First Trust Emerging Markets AlphaDEX Fund           | 49.62 |
| RSX    | VanEck Vectors Russia ETF                            | 49.85 |
| FEMS   | First Trust Emerging Markets Small Cap AlphaDEX Fund | 51.49 |
| TUR    | iShares MSCI Turkey ETF                              | 52.51 |
|        |                                                      |       |

© 2020 ETFAction.com



### **Fixed Income**





| Ticker | Name                          | 1-Day  | 1-M    | YTD    |
|--------|-------------------------------|--------|--------|--------|
| AGG    | U.S. Aggregate                | -0.18% | -0.70% | 6.19%  |
| SHY    | 1-3 Year Treasury Bonds       | -0.03% | -0.07% | 2.93%  |
| IEF    | 7-10 Year Treasury Bonds      | -0.35% | -1.34% | 10.04% |
| TLT    | 20+ Year Treasury Bonds       | -1.04% | -4.30% | 17.27% |
| TIP    | TIPS Bonds                    | -0.15% | -0.13% | 8.73%  |
| FLOT   | Floating Rate Bonds           | -0.02% | -0.04% | 0.68%  |
| LQD    | Investment Grade Corporate    | -0.22% | -0.82% | 7.22%  |
| HYG    | High Yield Corporate          | 0.18%  | 1.47%  | 0.20%  |
| BKLN   | Senior Loan                   | -0.05% | -0.41% | -1.83% |
| PFF    | Preferred & Inc