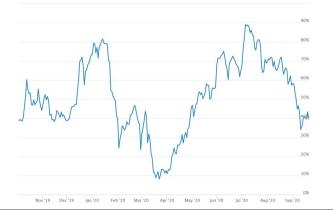

# U.S. Size & Style

S&P 500 50 Day Bollinger Bands (SPY)

Holdings Above/Below 50 DMA (SPY)